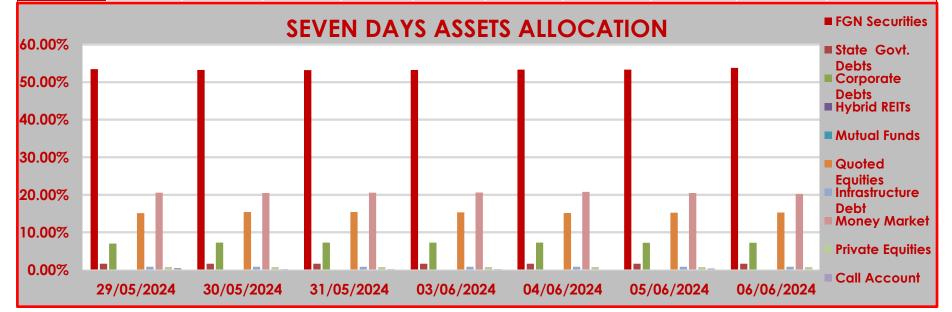

## CPL RSA FUND II STRUCTURE OF INVESTMENT PORTFOLIO FOR MAY 29TH - JUNE 6TH, 2024

## **ASSET CLASS**

|            | FGN<br>Securities | State Govt.<br>Debts | Corporate<br>Debts | Hybrid<br>REITs | Mutual<br>Funds | Quoted<br>Equities | Infrastructure<br>Debt | Money Market | Private Equities | Call Account |
|------------|-------------------|----------------------|--------------------|-----------------|-----------------|--------------------|------------------------|--------------|------------------|--------------|
| 29/05/2024 | 53.46%            | 1.65%                | 7.00%              | 0.08%           | 0.05%           | 15.13%             | 0.84%                  | 20.55%       | 0.76%            | 0.48%        |
| 30/05/2024 | 53.26%            | 1.64%                | 7.27%              | 0.08%           | 0.05%           | 15.41%             | 0.84%                  | 20.48%       | 0.75%            | 0.22%        |
| 31/05/2024 | 53.21%            | 1.64%                | 7.27%              | 0.09%           | 0.06%           | 15.39%             | 0.84%                  | 20.57%       | 0.75%            | 0.18%        |
| 03/06/2024 | 53.23%            | 1.64%                | 7.27%              | 0.08%           | 0.06%           | 15.34%             | 0.83%                  | 20.60%       | 0.75%            | 0.20%        |
| 04/06/2024 | 53.34%            | 1.64%                | 7.28%              | 0.08%           | 0.06%           | 15.17%             | 0.84%                  | 20.79%       | 0.75%            | 0.05%        |
| 05/06/2024 | 53.32%            | 1.64%                | 7.24%              | 0.08%           | 0.06%           | 15.24%             | 0.84%                  | 20.47%       | 0.75%            | 0.36%        |
| 06/06/2024 | 53.78%            | 1.64%                | 7.23%              | 0.08%           | 0.06%           | 15.27%             | 0.83%                  | 20.24%       | 0.75%            | 0.12%        |