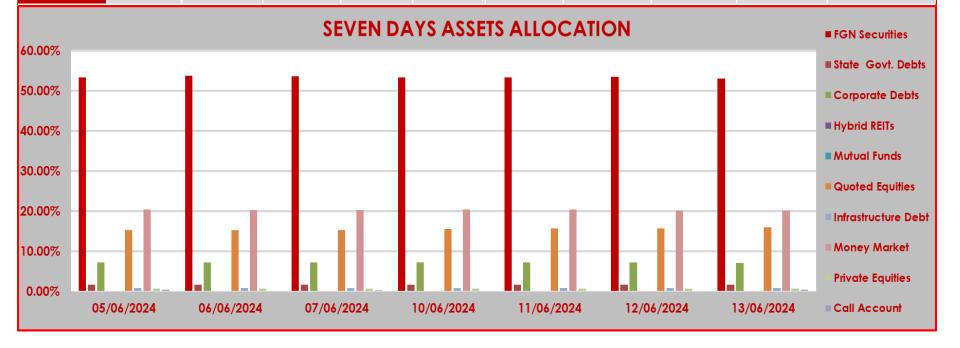

## STRUCTURE OF INVESTMENT PORTFOLIO FO JUNE 5TH - JUNE 13TH, 2024

## **ASSET CLASS**

|            | FGN<br>Securities | State Govt.<br>Debts | Corporate<br>Debts | Hybrid<br>REITs | Mutual<br>Funds | Quoted<br>Equities | Infrastructure<br>Debt | Money Market | Private Equities | Call Account |
|------------|-------------------|----------------------|--------------------|-----------------|-----------------|--------------------|------------------------|--------------|------------------|--------------|
| 05/06/2024 | 53.32%            | 1.64%                | 7.24%              | 0.08%           | 0.06%           | 15.24%             | 0.84%                  | 20.47%       | 0.75%            | 0.36%        |
| 06/06/2024 | 53.78%            | 1.64%                | 7.23%              | 0.08%           | 0.06%           | 15.27%             | 0.83%                  | 20.24%       | 0.75%            | 0.12%        |
| 07/06/2024 | 53.60%            | 1.64%                | 7.21%              | 0.08%           | 0.06%           | 15.25%             | 0.83%                  | 20.24%       | 0.75%            | 0.35%        |
| 10/06/2024 | 53.37%            | 1.63%                | 7.18%              | 0.08%           | 0.06%           | 15.56%             | 0.83%                  | 20.44%       | 0.75%            | 0.10%        |
| 11/06/2024 | 53.28%            | 1.63%                | 7.16%              | 0.09%           | 0.06%           | 15.67%             | 0.83%                  | 20.47%       | 0.74%            | 0.07%        |
| 12/06/2024 | 53.47%            | 1.63%                | 7.19%              | 0.09%           | 0.06%           | 15.72%             | 0.83%                  | 20.20%       | 0.75%            | 0.06%        |
| 13/06/2024 | 53.07%            | 1.62%                | 7.14%              | 0.09%           | 0.06%           | 15.92%             | 0.82%                  | 20.09%       | 0.74%            | 0.45%        |