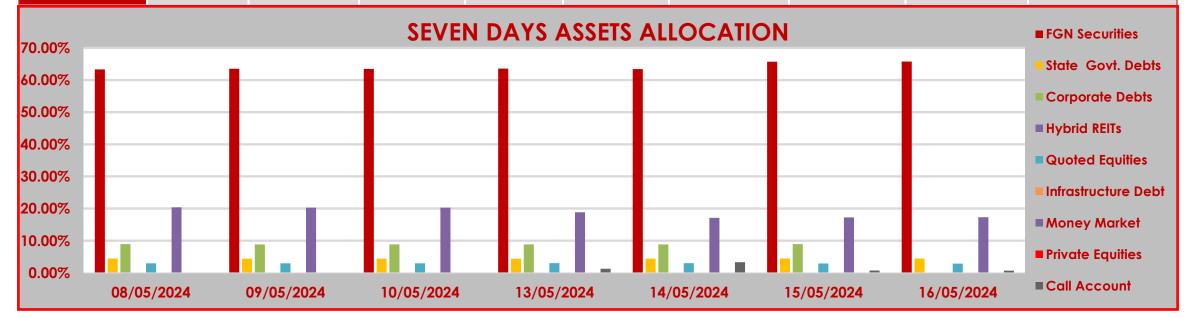

## **ASSET CLASS**

|            | FGN<br>Securities | State Govt.<br>Debts | Corporate<br>Debts | Hybrid<br>REITs | Quoted<br>Equities | Infrastructure<br>Debt | Money Market | Private Equities | Call Account |
|------------|-------------------|----------------------|--------------------|-----------------|--------------------|------------------------|--------------|------------------|--------------|
| 08/05/2024 | 63.29%            | 4.44%                | 8.93%              | 0.00%           | 2.96%              | 0.00%                  | 20.37%       | 0.00%            | 0.01%        |
| 09/05/2024 | 63.47%            | 4.42%                | 8.83%              | 0.00%           | 2.97%              | 0.00%                  | 20.27%       | 0.00%            | 0.04%        |
| 10/05/2024 | 63.45%            | 4.41%                | 8.83%              | 0.00%           | 2.98%              | 0.00%                  | 20.27%       | 0.00%            | 0.06%        |
| 13/05/2024 | 63.55%            | 4.42%                | 8.85%              | 0.00%           | 3.04%              | 0.00%                  | 18.85%       | 0.00%            | 1.29%        |
| 14/05/2024 | 63.37%            | 4.41%                | 8.82%              | 0.00%           | 3.00%              | 0.00%                  | 17.08%       | 0.00%            | 3.32%        |
| 15/05/2024 | 65.67%            | 4.46%                | 8.92%              | 0.00%           | 2.94%              | 0.00%                  | 17.27%       | 0.00%            | 0.74%        |
| 16/05/2024 | 65.73%            | 4.46%                | 8.93%              | 0.00%           | 2.88%              | 0.00%                  | 17.30%       | 0.00%            | 0.70%        |