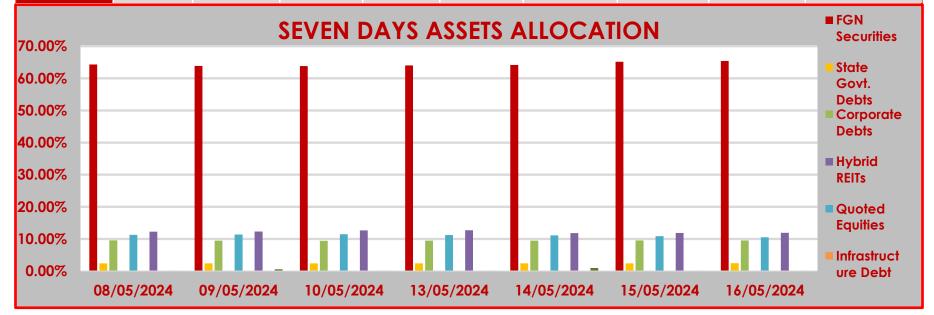

## STRUCTURE OF INVESTMENT PORTFOLIO FOR MAY 8TH - MAY 16TH, 2024

## **ASSET CLASS**

|            | FGN<br>Securities | State Govt.<br>Debts | Corporate<br>Debts | Hybrid<br>REITs | Quoted<br>Equities | Infrastructure<br>Debt | Money Market | Private Equities | Call Account |
|------------|-------------------|----------------------|--------------------|-----------------|--------------------|------------------------|--------------|------------------|--------------|
| 08/05/2024 | 64.30%            | 2.42%                | 9.57%              | 0.07%           | 11.26%             | 0.00%                  | 12.25%       | 0.00%            | 0.13%        |
| 09/05/2024 | 63.85%            | 2.40%                | 9.45%              | 0.07%           | 11.35%             | 0.00%                  | 12.31%       | 0.00%            | 0.57%        |
| 10/05/2024 | 63.81%            | 2.40%                | 9.44%              | 0.07%           | 11.46%             | 0.00%                  | 12.66%       | 0.00%            | 0.16%        |
| 13/05/2024 | 64.00%            | 2.41%                | 9.46%              | 0.07%           | 11.21%             | 0.00%                  | 12.71%       | 0.00%            | 0.14%        |
| 14/05/2024 | 64.16%            | 2.41%                | 9.47%              | 0.07%           | 11.12%             | 0.00%                  | 11.81%       | 0.00%            | 0.96%        |
| 15/05/2024 | 65.15%            | 2.42%                | 9.51%              | 0.07%           | 10.89%             | 0.00%                  | 11.86%       | 0.00%            | 0.10%        |
| 16/05/2024 | 65.39%            | 2.43%                | 9.54%              | 0.07%           | 10.53%             | 0.00%                  | 11.91%       | 0.00%            | 0.13%        |