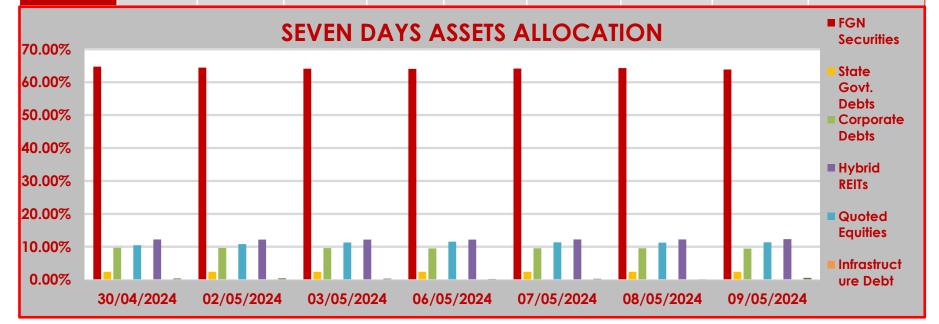

## **ASSET CLASS**

|            | FGN<br>Securities | State Govt.<br>Debts | Corporate<br>Debts | Hybrid<br>REITs | Quoted<br>Equities | Infrastructure<br>Debt | Money Market | Private Equities | Call Account |
|------------|-------------------|----------------------|--------------------|-----------------|--------------------|------------------------|--------------|------------------|--------------|
| 30/04/2024 | 64.73%            | 2.43%                | 9.70%              | 0.07%           | 10.49%             | 0.00%                  | 12.23%       | 0.00%            | 0.35%        |
| 02/05/2024 | 64.41%            | 2.42%                | 9.66%              | 0.07%           | 10.84%             | 0.00%                  | 12.18%       | 0.00%            | 0.42%        |
| 03/05/2024 | 64.09%            | 2.41%                | 9.61%              | 0.07%           | 11.31%             | 0.00%                  | 12.19%       | 0.00%            | 0.32%        |
| 06/05/2024 | 64.03%            | 2.41%                | 9.53%              | 0.07%           | 11.55%             | 0.00%                  | 12.19%       | 0.00%            | 0.22%        |
| 07/05/2024 | 64.13%            | 2.41%                | 9.54%              | 0.07%           | 11.38%             | 0.00%                  | 12.21%       | 0.00%            | 0.26%        |
| 08/05/2024 | 64.30%            | 2.42%                | 9.57%              | 0.07%           | 11.26%             | 0.00%                  | 12.25%       | 0.00%            | 0.13%        |
| 09/05/2024 | 63.85%            | 2.40%                | 9.45%              | 0.07%           | 11.35%             | 0.00%                  | 12.31%       | 0.00%            | 0.57%        |