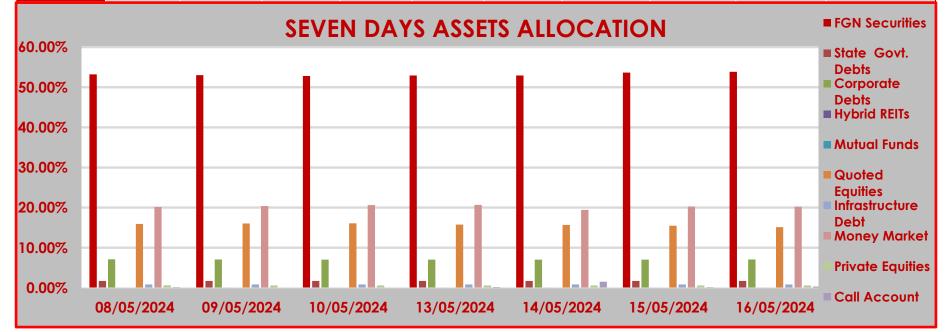

## **ASSET CLASS**

|            | FGN<br>Securities | State Govt.<br>Debts | Corporate<br>Debts | Hybrid<br>REITs | Mutual<br>Funds | Quoted<br>Equities | Infrastructure<br>Debt | Money Market | Private Equities | Call Account |
|------------|-------------------|----------------------|--------------------|-----------------|-----------------|--------------------|------------------------|--------------|------------------|--------------|
| 08/05/2024 | 53.22%            | 1.74%                | 7.13%              | 0.09%           | 0.06%           | 15.94%             | 0.85%                  | 20.14%       | 0.64%            | 0.19%        |
| 09/05/2024 | 53.03%            | 1.73%                | 7.07%              | 0.09%           | 0.06%           | 16.04%             | 0.85%                  | 20.39%       | 0.63%            | 0.11%        |
| 10/05/2024 | 52.81%            | 1.72%                | 7.04%              | 0.09%           | 0.06%           | 16.08%             | 0.84%                  | 20.62%       | 0.63%            | 0.11%        |
| 13/05/2024 | 52.92%            | 1.72%                | 7.05%              | 0.09%           | 0.06%           | 15.79%             | 0.85%                  | 20.67%       | 0.63%            | 0.22%        |
| 14/05/2024 | 52.93%            | 1.72%                | 7.04%              | 0.09%           | 0.06%           | 15.70%             | 0.85%                  | 19.44%       | 0.63%            | 1.54%        |
| 15/05/2024 | 53.66%            | 1.73%                | 7.05%              | 0.09%           | 0.06%           | 15.48%             | 0.85%                  | 20.26%       | 0.63%            | 0.19%        |
| 16/05/2024 | 53.87%            | 1.73%                | 7.08%              | 0.09%           | 0.06%           | 15.13%             | 0.85%                  | 20.23%       | 0.63%            | 0.33%        |