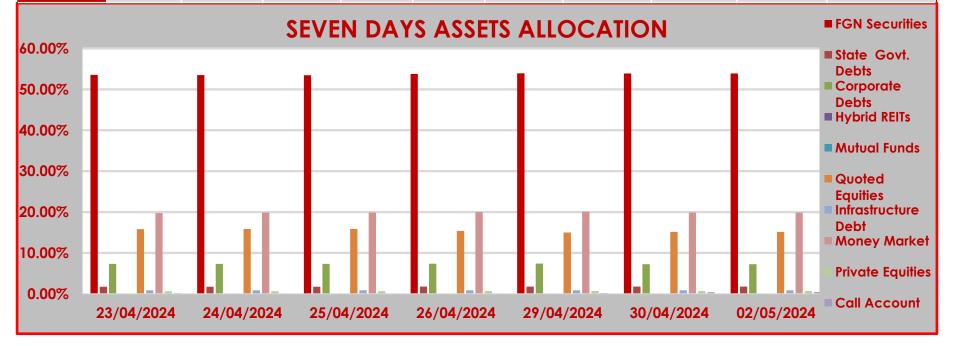

## CPL RSA FUND II STRUCTURE OF INVESTMENT PORTFOLIO FOR APRIL 23RD - MAY 2ND, 2024

| ASSET CLASS |                   |                      |                    |                 |                 |                    |                        |              |                  |              |
|-------------|-------------------|----------------------|--------------------|-----------------|-----------------|--------------------|------------------------|--------------|------------------|--------------|
|             | FGN<br>Securities | State Govt.<br>Debts | Corporate<br>Debts | Hybrid<br>REITs | Mutual<br>Funds | Quoted<br>Equities | Infrastructure<br>Debt | Money Market | Private Equities | Call Account |
| 23/04/2024  | 53.54%            | 1.74%                | 7.31%              | 0.08%           | 0.06%           | 15.83%             | 0.86%                  | 19.78%       | 0.64%            | 0.16%        |
| 24/04/2024  | 53.51%            | 1.74%                | 7.31%              | 0.08%           | 0.06%           | 15.84%             | 0.86%                  | 19.87%       | 0.64%            | 0.09%        |
| 25/04/2024  | 53.47%            | 1.74%                | 7.31%              | 0.08%           | 0.06%           | 15.85%             | 0.86%                  | 19.89%       | 0.64%            | 0.10%        |
| 26/04/2024  | 53.76%            | 1.75%                | 7.35%              | 0.08%           | 0.06%           | 15.38%             | 0.87%                  | 20.00%       | 0.65%            | 0.10%        |
| 29/04/2024  | 53.92%            | 1.76%                | 7.38%              | 0.08%           | 0.06%           | 15.00%             | 0.87%                  | 20.07%       | 0.65%            | 0.21%        |
| 30/04/2024  | 53.89%            | 1.76%                | 7.25%              | 0.09%           | 0.06%           | 15.15%             | 0.87%                  | 19.88%       | 0.65%            | 0.40%        |
| 02/05/2024  | 53.58%            | 1.75%                | 7.21%              | 0.09%           | 0.06%           | 15.46%             | 0.86%                  | 20.04%       | 0.64%            | 0.31%        |