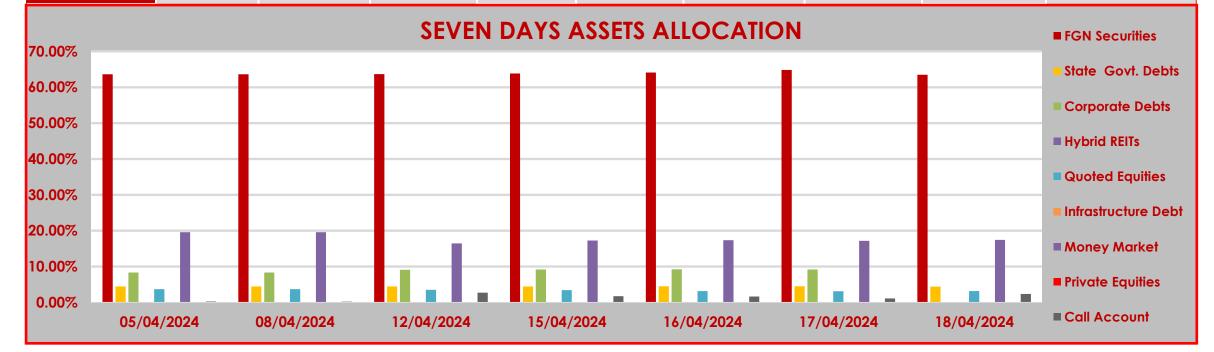

## **ASSET CLASS**

|            | FGN<br>Securities | State Govt.<br>Debts | Corporate<br>Debts | Hybrid<br>REITs | Quoted<br>Equities | Infrastructure<br>Debt | Money Market | Private Equities | Call Account |
|------------|-------------------|----------------------|--------------------|-----------------|--------------------|------------------------|--------------|------------------|--------------|
| 05/04/2024 | 63.62%            | 4.46%                | 8.34%              | 0.00%           | 3.72%              | 0.00%                  | 19.60%       | 0.00%            | 0.26%        |
| 08/04/2024 | 63.63%            | 4.46%                | 8.33%              | 0.00%           | 3.72%              | 0.00%                  | 19.61%       | 0.00%            | 0.25%        |
| 12/04/2024 | 63.65%            | 4.46%                | 9.13%              | 0.00%           | 3.53%              | 0.00%                  | 16.49%       | 0.00%            | 2.74%        |
| 15/04/2024 | 63.86%            | 4.49%                | 9.19%              | 0.00%           | 3.44%              | 0.00%                  | 17.29%       | 0.00%            | 1.73%        |
| 16/04/2024 | 64.09%            | 4.51%                | 9.22%              | 0.00%           | 3.16%              | 0.00%                  | 17.35%       | 0.00%            | 1.67%        |
| 17/04/2024 | 64.81%            | 4.50%                | 9.21%              | 0.00%           | 3.15%              | 0.00%                  | 17.20%       | 0.00%            | 1.13%        |
| 18/04/2024 | 63.49%            | 4.44%                | 9.08%              | 0.00%           | 3.16%              | 0.00%                  | 17.45%       | 0.00%            | 2.38%        |