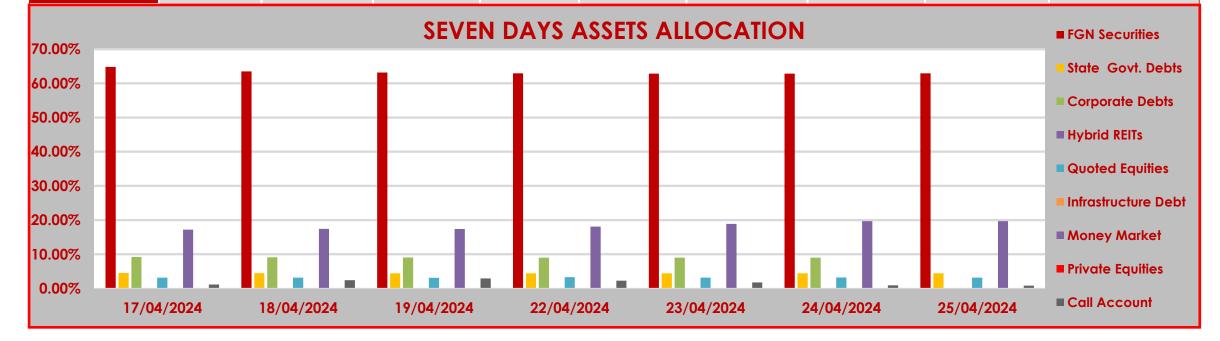

## **ASSET CLASS**

|            | FGN<br>Securities | State Govt.<br>Debts | Corporate<br>Debts | Hybrid<br>REITs | Quoted<br>Equities | Infrastructure<br>Debt | Money Market | Private Equities | Call Account |
|------------|-------------------|----------------------|--------------------|-----------------|--------------------|------------------------|--------------|------------------|--------------|
| 17/04/2024 | 64.81%            | 4.50%                | 9.21%              | 0.00%           | 3.15%              | 0.00%                  | 17.20%       | 0.00%            | 1.13%        |
| 18/04/2024 | 63.49%            | 4.44%                | 9.08%              | 0.00%           | 3.16%              | 0.00%                  | 17.45%       | 0.00%            | 2.38%        |
| 19/04/2024 | 63.16%            | 4.42%                | 9.04%              | 0.00%           | 3.10%              | 0.00%                  | 17.36%       | 0.00%            | 2.92%        |
| 22/04/2024 | 62.94%            | 4.40%                | 9.01%              | 0.00%           | 3.29%              | 0.00%                  | 18.09%       | 0.00%            | 2.27%        |
| 23/04/2024 | 62.85%            | 4.40%                | 8.99%              | 0.00%           | 3.13%              | 0.00%                  | 18.88%       | 0.00%            | 1.75%        |
| 24/04/2024 | 62.85%            | 4.40%                | 8.99%              | 0.00%           | 3.18%              | 0.00%                  | 19.67%       | 0.00%            | 0.91%        |
| 25/04/2024 | 62.93%            | 4.40%                | 9.00%              | 0.00%           | 3.16%              | 0.00%                  | 19.70%       | 0.00%            | 0.81%        |