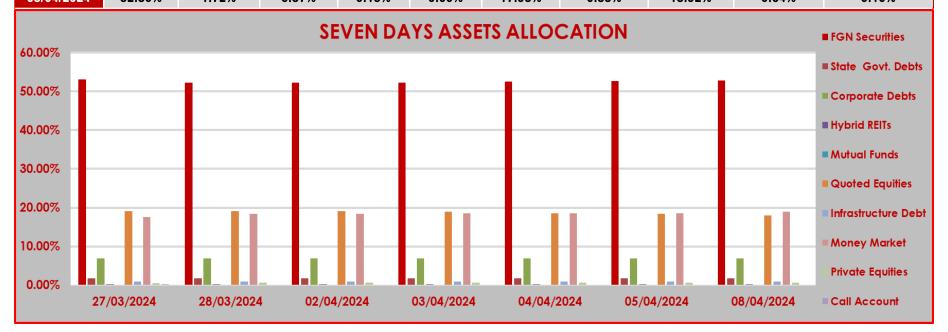

## CPL RSA FUND II STRUCTURE OF INVESTMENT PORTFOLIO FOR MARCH 27TH - 8TH APRIL, 2024

| ASSET CLASS |                   |                      |                    |                 |                 |                    |                        |              |                  |              |
|-------------|-------------------|----------------------|--------------------|-----------------|-----------------|--------------------|------------------------|--------------|------------------|--------------|
|             | FGN<br>Securities | State Govt.<br>Debts | Corporate<br>Debts | Hybrid<br>REITs | Mutual<br>Funds | Quoted<br>Equities | Infrastructure<br>Debt | Money Market | Private Equities | Call Account |
| 27/03/2024  | 53.13%            | 1.70%                | 6.91%              | 0.15%           | 0.00%           | 19.03%             | 0.85%                  | 17.53%       | 0.45%            | 0.25%        |
| 28/03/2024  | 52.28%            | 1.70%                | 6.88%              | 0.15%           | 0.00%           | 19.09%             | 0.85%                  | 18.37%       | 0.63%            | 0.05%        |
| 02/04/2024  | 52.22%            | 1.70%                | 6.82%              | 0.15%           | 0.00%           | 19.14%             | 0.85%                  | 18.39%       | 0.63%            | 0.10%        |
| 03/04/2024  | 52.31%            | 1.70%                | 6.84%              | 0.15%           | 0.00%           | 18.94%             | 0.85%                  | 18.51%       | 0.63%            | 0.07%        |
| 04/04/2024  | 52.58%            | 1.70%                | 6.87%              | 0.15%           | 0.00%           | 18.53%             | 0.85%                  | 18.61%       | 0.64%            | 0.07%        |
| 05/04/2024  | 52.76%            | 1.70%                | 6.88%              | 0.15%           | 0.00%           | 18.34%             | 0.85%                  | 18.61%       | 0.64%            | 0.07%        |
| 08/04/2024  | 52.80%            | 1.72%                | 6.87%              | 0.15%           | 0.00%           | 17.95%             | 0.85%                  | 18.92%       | 0.64%            | 0.10%        |