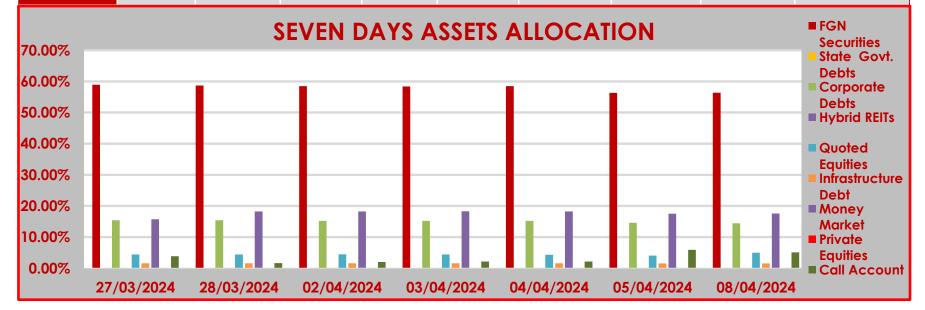

## STRUCTURE OF INVESTMENT PORTFOLIO FOR MARCH 27TH - 8TH APRIL, 2024

|  | E |  |  |  |  |
|--|---|--|--|--|--|
|  |   |  |  |  |  |
|  |   |  |  |  |  |

|            | FGN<br>Securities | State Govt.<br>Debts | Corporate<br>Debts | Hybrid<br>REITs | Quoted<br>Equities | Infrastructure<br>Debt | Money Market | Private Equities | Call Account |  |  |
|------------|-------------------|----------------------|--------------------|-----------------|--------------------|------------------------|--------------|------------------|--------------|--|--|
| 27/03/2024 | 58.96%            | 0.00%                | 15.42%             | 0.00%           | 4.41%              | 1.61%                  | 15.73%       | 0.00%            | 3.87%        |  |  |
| 28/03/2024 | 58.66%            | 0.00%                | 15.40%             | 0.00%           | 4.44%              | 1.61%                  | 18.24%       | 0.00%            | 1.65%        |  |  |
| 02/04/2024 | 58.49%            | 0.00%                | 15.20%             | 0.00%           | 4.45%              | 1.60%                  | 18.24%       | 0.00%            | 2.02%        |  |  |
| 03/04/2024 | 58.36%            | 0.00%                | 15.21%             | 0.00%           | 4.40%              | 1.59%                  | 18.29%       | 0.00%            | 2.15%        |  |  |
| 04/04/2024 | 58.49%            | 0.00%                | 15.21%             | 0.00%           | 4.30%              | 1.60%                  | 18.26%       | 0.00%            | 2.14%        |  |  |
| 05/04/2024 | 56.32%            | 0.00%                | 14.61%             | 0.00%           | 4.07%              | 1.53%                  | 17.54%       | 0.00%            | 5.93%        |  |  |
| 08/04/2024 | 56.37%            | 0.00%                | 14.43%             | 0.00%           | 4.98%              | 1.54%                  | 17.59%       | 0.00%            | 5.09%        |  |  |