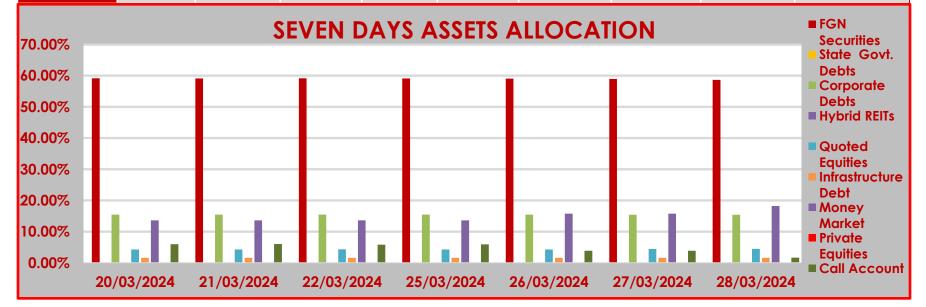

## **CPL RSA FUND I**

## STRUCTURE OF INVESTMENT PORTFOLIO FOR MARCH 20TH - 28TH MARCH, 2024

| ASSE | T Cl | LAS | S |
|------|------|-----|---|
|      |      |     |   |

|            | FGN<br>Securities | State Govt.<br>Debts | Corporate<br>Debts | Hybrid<br>REITs | Quoted<br>Equities | Infrastructure<br>Debt | Money Market | Private Equities | Call Account |
|------------|-------------------|----------------------|--------------------|-----------------|--------------------|------------------------|--------------|------------------|--------------|
| 20/03/2024 | 59.16%            | 0.00%                | 15.44%             | 0.00%           | 4.24%              | 1.61%                  | 13.60%       | 0.00%            | 5.95%        |
| 21/03/2024 | 59.13%            | 0.00%                | 15.43%             | 0.00%           | 4.26%              | 1.61%                  | 13.59%       | 0.00%            | 5.98%        |
| 22/03/2024 | 59.19%            | 0.00%                | 15.46%             | 0.00%           | 4.31%              | 1.61%                  | 13.61%       | 0.00%            | 5.82%        |
| 25/03/2024 | 59.13%            | 0.00%                | 15.46%             | 0.00%           | 4.28%              | 1.61%                  | 13.62%       | 0.00%            | 5.90%        |
| 26/03/2024 | 59.07%            | 0.00%                | 15.45%             | 0.00%           | 4.27%              | 1.61%                  | 15.75%       | 0.00%            | 3.85%        |
| 27/03/2024 | 58.96%            | 0.00%                | 15.42%             | 0.00%           | 4.41%              | 1.61%                  | 15.73%       | 0.00%            | 3.87%        |
| 28/03/2024 | 58.66%            | 0.00%                | 15.40%             | 0.00%           | 4.44%              | 1.61%                  | 18.24%       | 0.00%            | 1.65%        |