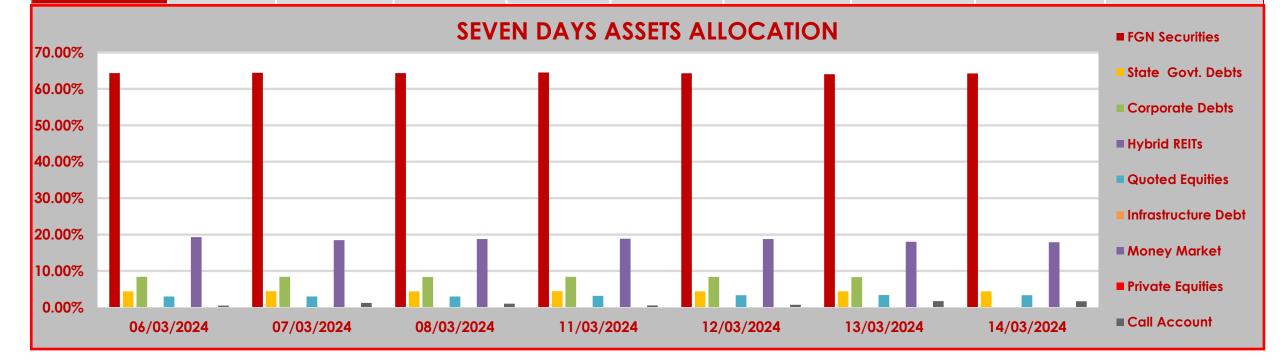

## STRUCTURE OF INVESTMENT PORTFOLIO FOR MARCH 6TH - 14TH MARCH, 2024

| ASSET  | CLASS |
|--------|-------|
| TOOL I |       |

|            | FGN<br>Securities | State Govt.<br>Debts | Corporate<br>Debts | Hybrid<br>REITs | Quoted<br>Equities | Infrastructure<br>Debt | Money Market | Private Equities | Call Account |
|------------|-------------------|----------------------|--------------------|-----------------|--------------------|------------------------|--------------|------------------|--------------|
| 06/03/2024 | 64.35%            | 4.44%                | 8.40%              | 0.00%           | 3.00%              | 0.00%                  | 19.30%       | 0.00%            | 0.51%        |
| 07/03/2024 | 64.40%            | 4.45%                | 8.40%              | 0.00%           | 3.00%              | 0.00%                  | 18.48%       | 0.00%            | 1.27%        |
| 08/03/2024 | 64.34%            | 4.44%                | 8.39%              | 0.00%           | 3.00%              | 0.00%                  | 18.78%       | 0.00%            | 1.05%        |
| 11/03/2024 | 64.53%            | 4.46%                | 8.42%              | 0.00%           | 3.20%              | 0.00%                  | 18.85%       | 0.00%            | 0.54%        |
| 12/03/2024 | 64.30%            | 4.44%                | 8.39%              | 0.00%           | 3.36%              | 0.00%                  | 18.78%       | 0.00%            | 0.73%        |
| 13/03/2024 | 64.04%            | 4.42%                | 8.35%              | 0.00%           | 3.41%              | 0.00%                  | 18.04%       | 0.00%            | 1.74%        |
| 14/03/2024 | 64.25%            | 4.42%                | 8.35%              | 0.00%           | 3.37%              | 0.00%                  | 17.92%       | 0.00%            | 1.69%        |