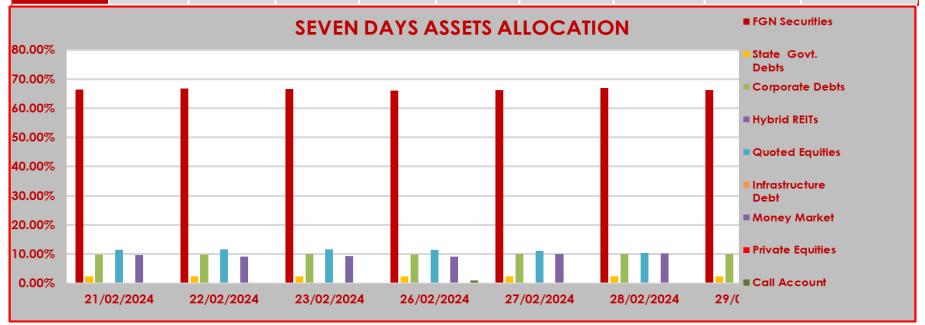

## **ASSET CLASS**

|            | FGN<br>Securities | State Govt.<br>Debts | Corporate<br>Debts | Hybrid REITs | Quoted<br>Equities | Infrastructure<br>Debt | Money Market | Private Equities | Call Account |
|------------|-------------------|----------------------|--------------------|--------------|--------------------|------------------------|--------------|------------------|--------------|
| 21/02/2024 | 66.46%            | 2.36%                | 9.91%              | 0.07%        | 11.49%             | 0.00%                  | 9.66%        | 0.00%            | 0.05%        |
| 22/02/2024 | 66.82%            | 2.37%                | 9.92%              | 0.07%        | 11.55%             | 0.00%                  | 9.21%        | 0.00%            | 0.06%        |
| 23/02/2024 | 66.59%            | 2.38%                | 10.00%             | 0.07%        | 11.60%             | 0.00%                  | 9.28%        | 0.00%            | 0.08%        |
| 26/02/2024 | 65.99%            | 2.36%                | 9.91%              | 0.07%        | 11.51%             | 0.00%                  | 9.20%        | 0.00%            | 0.96%        |
| 27/02/2024 | 66.31%            | 2.37%                | 9.95%              | 0.07%        | 11.11%             | 0.00%                  | 10.11%       | 0.00%            | 0.08%        |
| 28/02/2024 | 66.86%            | 2.39%                | 10.04%             | 0.07%        | 10.36%             | 0.00%                  | 10.19%       | 0.00%            | 0.09%        |
| 29/02/2024 | 66.26%            | 2.37%                | 9.95%              | 0.07%        | 11.16%             | 0.00%                  | 9.65%        | 0.00%            | 0.54%        |