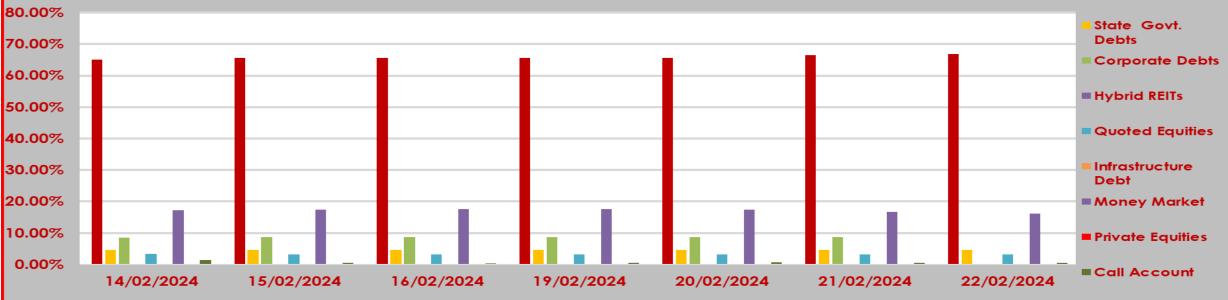

## STRUCTURE OF INVESTMENT PORTFOLIO FOR 14TH FEBRUARY - 22ND FEBRUARY, 2024

| ASSET CLASS |                   |                      |                    |              |                    |                        |              |                  |              |
|-------------|-------------------|----------------------|--------------------|--------------|--------------------|------------------------|--------------|------------------|--------------|
|             | FGN<br>Securities | State Govt.<br>Debts | Corporate<br>Debts | Hybrid REITs | Quoted<br>Equities | Infrastructure<br>Debt | Money Market | Private Equities | Call Account |
| 14/02/2024  | 65.00%            | 4.52%                | 8.59%              | 0.00%        | 3.31%              | 0.00%                  | 17.25%       | 0.00%            | 1.33%        |
| 15/02/2024  | 65.52%            | 4.56%                | 8.66%              | 0.00%        | 3.27%              | 0.00%                  | 17.47%       | 0.00%            | 0.52%        |
| 16/02/2024  | 65.64%            | 4.57%                | 8.68%              | 0.00%        | 3.27%              | 0.00%                  | 17.56%       | 0.00%            | 0.28%        |
| 19/02/2024  | 65.53%            | 4.56%                | 8.66%              | 0.00%        | 3.26%              | 0.00%                  | 17.53%       | 0.00%            | 0.46%        |
| 20/02/2024  | 65.52%            | 4.56%                | 8.66%              | 0.00%        | 3.25%              | 0.00%                  | 17.35%       | 0.00%            | 0.66%        |
| 21/02/2024  | 66.44%            | 4.57%                | 8.66%              | 0.00%        | 3.24%              | 0.00%                  | 16.63%       | 0.00%            | 0.46%        |
| 22/02/2024  | 66.77%            | 4.57%                | 8.65%              | 0.00%        | 3.26%              | 0.00%                  | 16.19%       | 0.00%            | 0.56%        |

## **SEVEN DAYS ASSETS ALLOCATION**