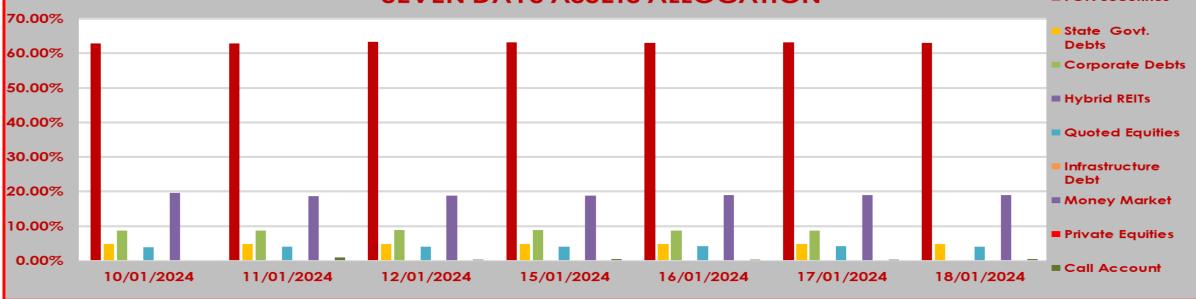

## **CPL RSA FUND IV** STRUCTURE OF INVESTMENT PORTFOLIO FOR 10TH - 18TH JANUARY, 2024

| ASSET CLASS                                 |                   |                      |                    |              |                    |                        |              |                  |              |
|---------------------------------------------|-------------------|----------------------|--------------------|--------------|--------------------|------------------------|--------------|------------------|--------------|
|                                             | FGN<br>Securities | State Govt.<br>Debts | Corporate<br>Debts | Hybrid REITs | Quoted<br>Equities | Infrastructure<br>Debt | Money Market | Private Equities | Call Account |
| 10/01/2024                                  | 62.92%            | 4.75%                | 8.77%              | 0.00%        | 3.90%              | 0.00%                  | 19.53%       | 0.00%            | 0.13%        |
| 11/01/2024                                  | 62.87%            | 4.74%                | 8.77%              | 0.00%        | 3.98%              | 0.00%                  | 18.67%       | 0.00%            | 0.97%        |
| 12/01/2024                                  | 63.30%            | 4.78%                | 8.83%              | 0.00%        | 3.96%              | 0.00%                  | 18.79%       | 0.00%            | 0.34%        |
| 15/01/2024                                  | 63.15%            | 4.77%                | 8.79%              | 0.00%        | 4.09%              | 0.00%                  | 18.76%       | 0.00%            | 0.44%        |
| 16/01/2024                                  | 63.05%            | 4.76%                | 8.77%              | 0.00%        | 4.20%              | 0.00%                  | 18.90%       | 0.00%            | 0.32%        |
| 17/01/2024                                  | 63.09%            | 4.76%                | 8.76%              | 0.00%        | 4.15%              | 0.00%                  | 18.91%       | 0.00%            | 0.33%        |
| 18/01/2024                                  | 63.05%            | 4.76%                | 8.76%              | 0.00%        | 4.07%              | 0.00%                  | 18.90%       | 0.00%            | 0.46%        |
| SEVEN DAYS ASSETS ALLOCATION FGN Securities |                   |                      |                    |              |                    |                        |              |                  |              |