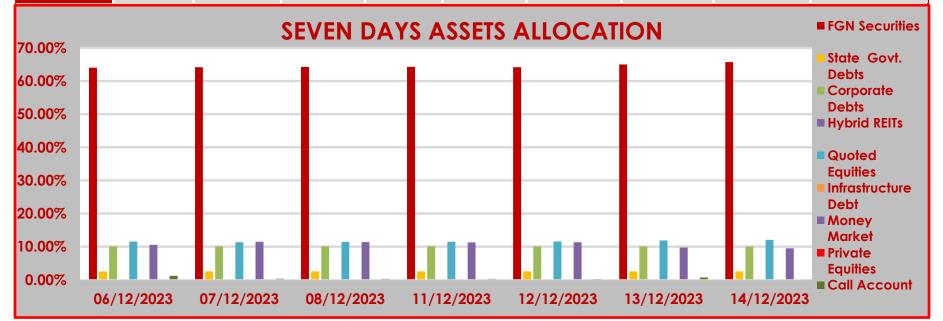

## **ASSET CLASS**

|            | FGN<br>Securities | State Govt.<br>Debts | Corporate<br>Debts | Hybrid REITs | Quoted<br>Equities | Infrastructure<br>Debt | Money Market | Private Equities | Call Account |
|------------|-------------------|----------------------|--------------------|--------------|--------------------|------------------------|--------------|------------------|--------------|
| 06/12/2023 | 64.04%            | 2.54%                | 10.06%             | 0.08%        | 11.51%             | 0.00%                  | 10.57%       | 0.00%            | 1.20%        |
| 07/12/2023 | 64.20%            | 2.55%                | 10.09%             | 0.08%        | 11.31%             | 0.00%                  | 11.45%       | 0.00%            | 0.32%        |
| 08/12/2023 | 64.27%            | 2.55%                | 10.10%             | 0.08%        | 11.40%             | 0.00%                  | 11.35%       | 0.00%            | 0.25%        |
| 11/12/2023 | 64.27%            | 2.55%                | 10.10%             | 0.08%        | 11.47%             | 0.00%                  | 11.29%       | 0.00%            | 0.24%        |
| 12/12/2023 | 64.19%            | 2.55%                | 10.09%             | 0.08%        | 11.57%             | 0.00%                  | 11.31%       | 0.00%            | 0.21%        |
| 13/12/2023 | 65.03%            | 2.54%                | 10.05%             | 0.08%        | 11.86%             | 0.00%                  | 9.75%        | 0.00%            | 0.69%        |
| 14/12/2023 | 65.72%            | 2.53%                | 10.04%             | 0.08%        | 12.04%             | 0.00%                  | 9.48%        | 0.00%            | 0.11%        |