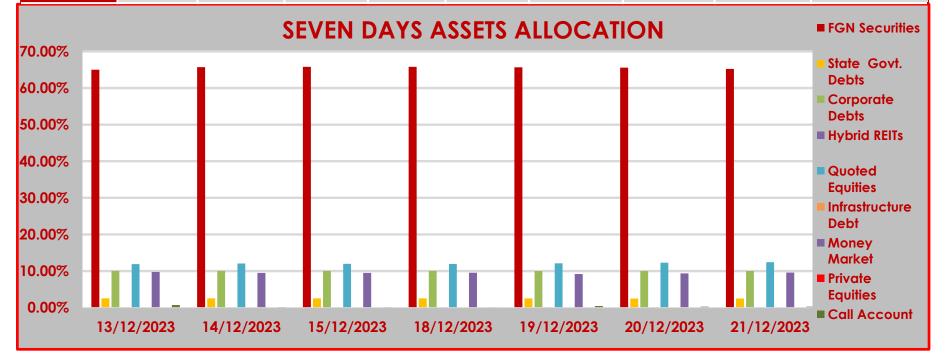

## STRUCTURE OF INVESTMENT PORTFOLIO FOR 13TH DECEMBER - 21ST DECEMBEER, 2023

## **ASSET CLASS**

|            | FGN<br>Securities | State Govt.<br>Debts | Corporate<br>Debts | Hybrid REITs | Quoted<br>Equities | Infrastructure<br>Debt | Money Market | Private Equities | Call Account |
|------------|-------------------|----------------------|--------------------|--------------|--------------------|------------------------|--------------|------------------|--------------|
| 13/12/2023 | 65.03%            | 2.54%                | 10.05%             | 0.08%        | 11.86%             | 0.00%                  | 9.75%        | 0.00%            | 0.69%        |
| 14/12/2023 | 65.72%            | 2.53%                | 10.04%             | 0.08%        | 12.04%             | 0.00%                  | 9.48%        | 0.00%            | 0.11%        |
| 15/12/2023 | 65.79%            | 2.54%                | 10.05%             | 0.08%        | 11.95%             | 0.00%                  | 9.49%        | 0.00%            | 0.10%        |
| 18/12/2023 | 65.82%            | 2.54%                | 10.05%             | 0.08%        | 11.93%             | 0.00%                  | 9.50%        | 0.00%            | 0.08%        |
| 19/12/2023 | 65.65%            | 2.53%                | 10.02%             | 0.08%        | 12.12%             | 0.00%                  | 9.18%        | 0.00%            | 0.42%        |
| 20/12/2023 | 65.57%            | 2.50%                | 10.01%             | 0.08%        | 12.26%             | 0.00%                  | 9.35%        | 0.00%            | 0.23%        |
| 21/12/2023 | 65.22%            | 2.50%                | 9.99%              | 0.08%        | 12.40%             | 0.00%                  | 9.56%        | 0.00%            | 0.25%        |