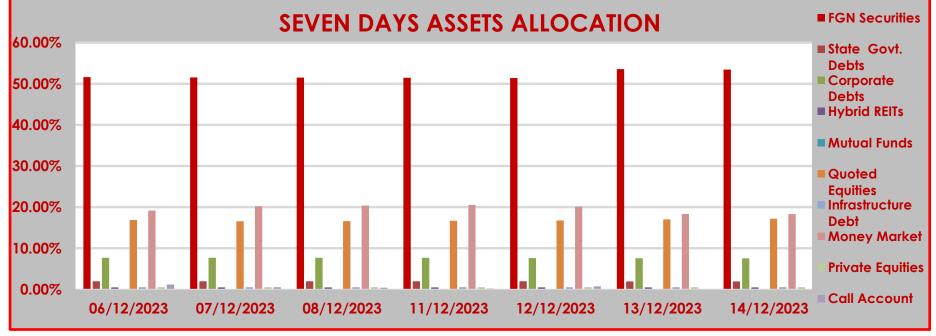

## **CPL RSA FUND II** STRUCTURE OF INVESTMENT PORTFOLIO FOR 6TH DECEMBER - 14TH DECEMBER, 2023

| ASSET CLASS |                   |                      |                    |              |                 |                    |                        |              |                  |              |
|-------------|-------------------|----------------------|--------------------|--------------|-----------------|--------------------|------------------------|--------------|------------------|--------------|
|             | FGN<br>Securities | State Govt.<br>Debts | Corporate<br>Debts | Hybrid REITs | Mutual<br>Funds | Quoted<br>Equities | Infrastructure<br>Debt | Money Market | Private Equities | Call Account |
| 06/12/2023  | 51.61%            | 1.94%                | 7.69%              | 0.48%        | 0.05%           | 16.86%             | 0.53%                  | 19.17%       | 0.50%            | 1.17%        |
| 07/12/2023  | 51.54%            | 1.95%                | 7.69%              | 0.48%        | 0.05%           | 16.56%             | 0.53%                  | 20.20%       | 0.50%            | 0.50%        |
| 08/12/2023  | 51.50%            | 1.94%                | 7.67%              | 0.48%        | 0.05%           | 16.59%             | 0.53%                  | 20.36%       | 0.50%            | 0.38%        |
| 11/12/2023  | 51.48%            | 1.94%                | 7.67%              | 0.47%        | 0.05%           | 16.66%             | 0.53%                  | 20.51%       | 0.50%            | 0.19%        |
| 12/12/2023  | 51.38%            | 1.94%                | 7.59%              | 0.47%        | 0.05%           | 16.73%             | 0.53%                  | 20.11%       | 0.50%            | 0.70%        |
| 13/12/2023  | 53.59%            | 1.93%                | 7.56%              | 0.47%        | 0.05%           | 17.02%             | 0.53%                  | 18.35%       | 0.50%            | 0.00%        |
| 14/12/2023  | 53.47%            | 1.93%                | 7.54%              | 0.47%        | 0.05%           | 17.18%             | 0.53%                  | 18.29%       | 0.50%            | 0.04%        |