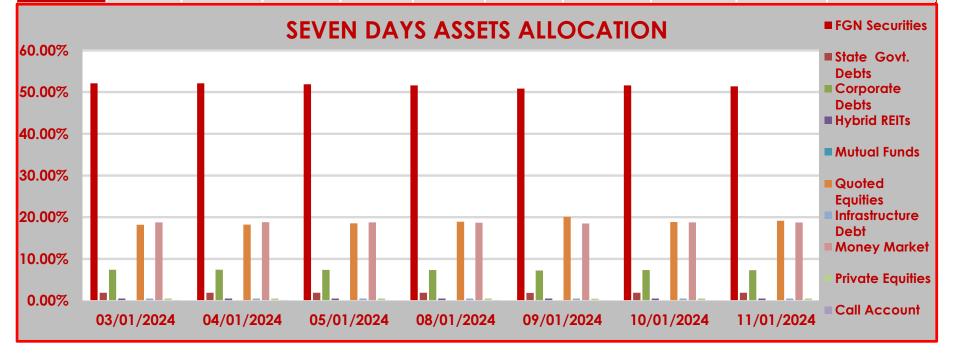

## CPL RSA FUND II STRUCTURE OF INVESTMENT PORTFOLIO FOR 3RD - 11TH JANUARY, 2024

## **ASSET CLASS**

|            | FGN<br>Securities | State Govt.<br>Debts | Corporate<br>Debts | Hybrid REITs | Mutual<br>Funds | Quoted<br>Equities | Infrastructure<br>Debt | Money Market | Private Equities | Call Account |
|------------|-------------------|----------------------|--------------------|--------------|-----------------|--------------------|------------------------|--------------|------------------|--------------|
| 03/01/2024 | 52.10%            | 1.89%                | 7.39%              | 0.50%        | 0.04%           | 18.20%             | 0.51%                  | 18.78%       | 0.48%            | 0.11%        |
| 04/01/2024 | 52.09%            | 1.89%                | 7.39%              | 0.49%        | 0.05%           | 18.21%             | 0.51%                  | 18.79%       | 0.48%            | 0.10%        |
| 05/01/2024 | 51.87%            | 1.88%                | 7.35%              | 0.49%        | 0.05%           | 18.54%             | 0.51%                  | 18.78%       | 0.48%            | 0.05%        |
| 08/01/2024 | 51.59%            | 1.87%                | 7.32%              | 0.49%        | 0.05%           | 18.90%             | 0.51%                  | 18.68%       | 0.48%            | 0.11%        |
| 09/01/2024 | 50.85%            | 1.85%                | 7.21%              | 0.48%        | 0.05%           | 20.06%             | 0.50%                  | 18.50%       | 0.47%            | 0.03%        |
| 10/01/2024 | 51.60%            | 1.87%                | 7.32%              | 0.49%        | 0.05%           | 18.84%             | 0.51%                  | 18.78%       | 0.48%            | 0.06%        |
| 11/01/2024 | 51.39%            | 1.87%                | 7.29%              | 0.48%        | 0.05%           | 19.13%             | 0.51%                  | 18.74%       | 0.48%            | 0.06%        |