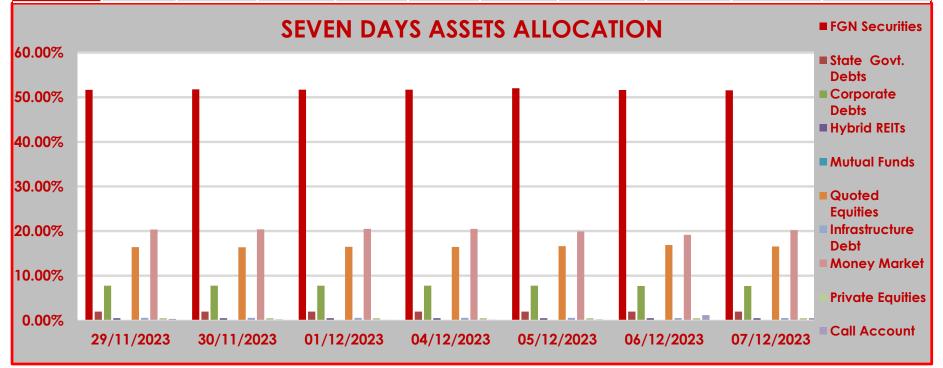

## STRUCTURE OF INVESTMENT PORTFOLIO FOR 29TH NOVEMBER - 7TH NOVEMBER, 2023

## **ASSET CLASS**

|            | FGN<br>Securities | State Govt.<br>Debts | Corporate<br>Debts | Hybrid REITs | Mutual<br>Funds | Quoted<br>Equities | Infrastructure<br>Debt | Money Market | Private Equities | Call Account |
|------------|-------------------|----------------------|--------------------|--------------|-----------------|--------------------|------------------------|--------------|------------------|--------------|
| 29/11/2023 | 51.67%            | 1.94%                | 7.76%              | 0.47%        | 0.05%           | 16.41%             | 0.54%                  | 20.34%       | 0.51%            | 0.31%        |
| 30/11/2023 | 51.77%            | 1.95%                | 7.76%              | 0.47%        | 0.05%           | 16.37%             | 0.54%                  | 20.38%       | 0.51%            | 0.20%        |
| 01/12/2023 | 51.69%            | 1.94%                | 7.75%              | 0.48%        | 0.05%           | 16.48%             | 0.54%                  | 20.48%       | 0.51%            | 0.09%        |
| 04/12/2023 | 51.70%            | 1.94%                | 7.75%              | 0.48%        | 0.05%           | 16.43%             | 0.54%                  | 20.48%       | 0.50%            | 0.13%        |
| 05/12/2023 | 52.00%            | 1.96%                | 7.75%              | 0.48%        | 0.05%           | 16.63%             | 0.54%                  | 19.90%       | 0.51%            | 0.18%        |
| 06/12/2023 | 51.61%            | 1.94%                | 7.69%              | 0.48%        | 0.05%           | 16.86%             | 0.53%                  | 19.17%       | 0.50%            | 1.17%        |
| 07/12/2023 | 51.54%            | 1.95%                | 7.69%              | 0.48%        | 0.05%           | 16.56%             | 0.53%                  | 20.20%       | 0.50%            | 0.50%        |