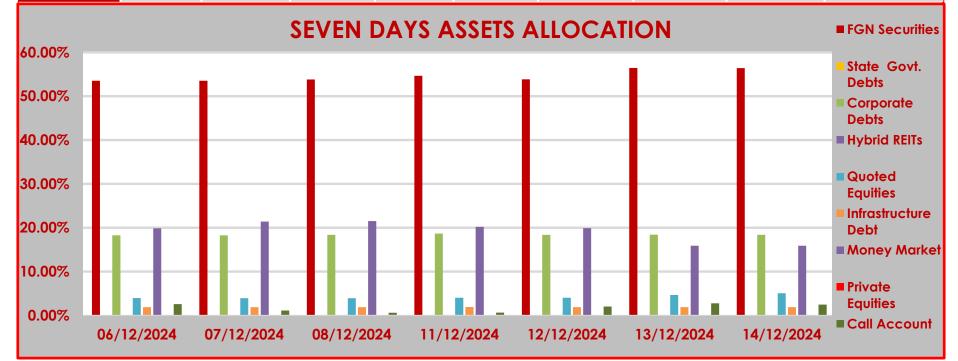

## **ASSET CLASS**

|            | FGN<br>Securities | State Govt.<br>Debts | Corporate<br>Debts | Hybrid REITs | Quoted<br>Equities | Infrastructure<br>Debt | Money Market | Private Equities | Call Account |
|------------|-------------------|----------------------|--------------------|--------------|--------------------|------------------------|--------------|------------------|--------------|
| 06/12/2024 | 53.54%            | 0.00%                | 18.26%             | 0.00%        | 3.93%              | 1.85%                  | 19.85%       | 0.00%            | 2.57%        |
| 07/12/2024 | 53.53%            | 0.00%                | 18.26%             | 0.00%        | 3.90%              | 1.85%                  | 21.38%       | 0.00%            | 1.08%        |
| 08/12/2024 | 53.81%            | 0.00%                | 18.36%             | 0.00%        | 3.91%              | 1.86%                  | 21.49%       | 0.00%            | 0.57%        |
| 11/12/2024 | 54.66%            | 0.00%                | 18.65%             | 0.00%        | 4.00%              | 1.89%                  | 20.18%       | 0.00%            | 0.62%        |
| 12/12/2024 | 53.87%            | 0.00%                | 18.38%             | 0.00%        | 4.00%              | 1.86%                  | 19.89%       | 0.00%            | 2.00%        |
| 13/12/2024 | 56.47%            | 0.00%                | 18.39%             | 0.00%        | 4.65%              | 1.86%                  | 15.90%       | 0.00%            | 2.73%        |
| 14/12/2024 | 56.41%            | 0.00%                | 18.37%             | 0.00%        | 5.05%              | 1.85%                  | 15.88%       | 0.00%            | 2.44%        |