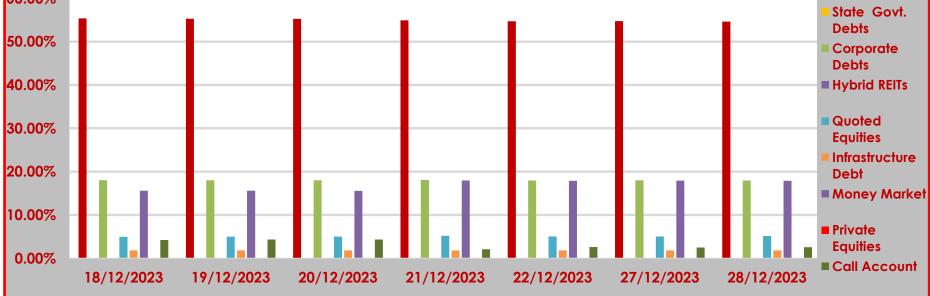

## STRUCTURE OF INVESTMENT PORTFOLIO FOR 18TH DECEMBER - 28TH DECEMBER, 2023

| ASSET CLASS                              |                   |                      |                    |              |                    |                        |              |                  |              |
|------------------------------------------|-------------------|----------------------|--------------------|--------------|--------------------|------------------------|--------------|------------------|--------------|
|                                          | FGN<br>Securities | State Govt.<br>Debts | Corporate<br>Debts | Hybrid REITs | Quoted<br>Equities | Infrastructure<br>Debt | Money Market | Private Equities | Call Account |
| 18/12/2023                               | 55.38%            | 0.00%                | 18.04%             | 0.00%        | 4.94%              | 1.82%                  | 15.60%       | 0.00%            | 4.22%        |
| 19/12/2023                               | 55.30%            | 0.00%                | 18.01%             | 0.00%        | 4.98%              | 1.81%                  | 15.58%       | 0.00%            | 4.32%        |
| 20/12/2023                               | 55.27%            | 0.00%                | 18.00%             | 0.00%        | 5.01%              | 1.81%                  | 15.57%       | 0.00%            | 4.34%        |
| 21/12/2023                               | 54.93%            | 0.00%                | 18.05%             | 0.00%        | 5.17%              | 1.82%                  | 17.96%       | 0.00%            | 2.07%        |
| 22/12/2023                               | 54.71%            | 0.00%                | 17.97%             | 0.00%        | 5.02%              | 1.81%                  | 17.89%       | 0.00%            | 2.60%        |
| 27/12/2023                               | 54.76%            | 0.00%                | 17.99%             | 0.00%        | 5.03%              | 1.81%                  | 17.92%       | 0.00%            | 2.49%        |
| 28/12/2023                               | 54.64%            | 0.00%                | 17.95%             | 0.00%        | 5.15%              | 1.81%                  | 17.88%       | 0.00%            | 2.57%        |
| SEVEN DAYS ASSETS ALLOCATION FGN Securit |                   |                      |                    |              |                    |                        |              |                  |              |
| 00.0070                                  |                   |                      |                    |              |                    |                        |              |                  | State Govt.  |