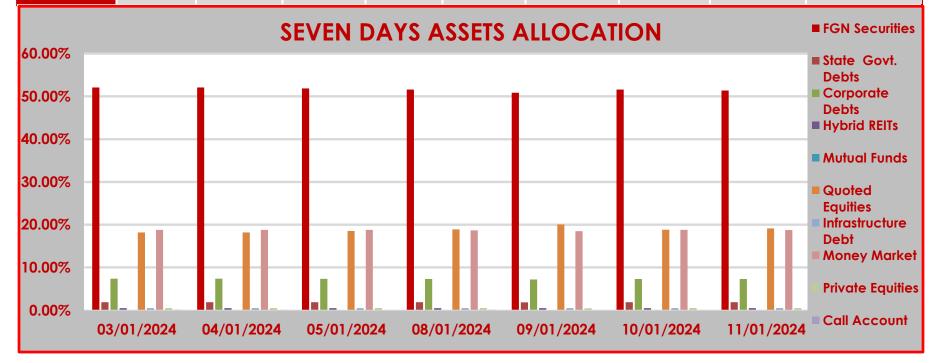

|            | FGN<br>Securities | State Govt.<br>Debts | Corporate<br>Debts | Hybrid REITs | Quoted<br>Equities | Infrastructure<br>Debt | Money Market | Private Equities | Call Account |
|------------|-------------------|----------------------|--------------------|--------------|--------------------|------------------------|--------------|------------------|--------------|
| 10/01/2024 | 53.58%            | 0.00%                | 17.62%             | 0.00%        | 5.51%              | 1.85%                  | 17.56%       | 0.00%            | 3.88%        |
| 11/01/2024 | 53.50%            | 0.00%                | 17.59%             | 0.00%        | 5.56%              | 1.85%                  | 17.54%       | 0.00%            | 3.96%        |
| 12/01/2024 | 48.16%            | 0.00%                | 15.83%             | 0.00%        | 5.01%              | 1.66%                  | 15.79%       | 0.00%            | 13.55%       |
| 15/01/2024 | 48.09%            | 0.00%                | 15.81%             | 0.00%        | 5.05%              | 1.66%                  | 15.77%       | 0.00%            | 13.62%       |
| 16/01/2024 | 48.03%            | 0.00%                | 15.79%             | 0.00%        | 5.16%              | 1.66%                  | 15.75%       | 0.00%            | 13.61%       |
| 17/01/2024 | 48.11%            | 0.00%                | 15.82%             | 0.00%        | 5.13%              | 1.66%                  | 15.78%       | 0.00%            | 13.50%       |
| 18/01/2024 | 48.10%            | 0.00%                | 15.82%             | 0.00%        | 5.09%              | 1.66%                  | 15.78%       | 0.00%            | 13.55%       |