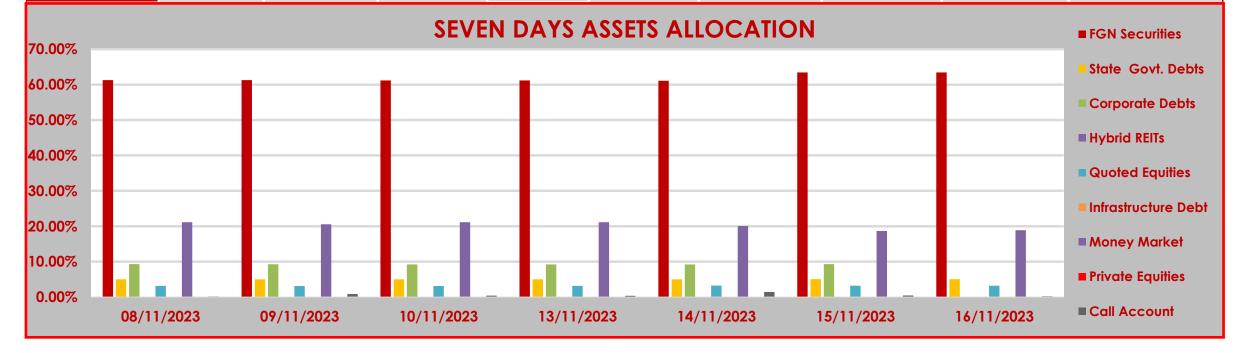

## STRUCTURE OF INVESTMENT PORTFOLIO FOR 8TH NOVEMBER - 16TH NOVEMBER, 2023

## **ASSET CLASS**

|            | FGN<br>Securities | State Govt.<br>Debts | Corporate<br>Debts | Hybrid REITs | Quoted<br>Equities | Infrastructure<br>Debt | Money Market | Private Equities | Call Account |
|------------|-------------------|----------------------|--------------------|--------------|--------------------|------------------------|--------------|------------------|--------------|
| 08/11/2023 | 61.27%            | 4.99%                | 9.29%              | 0.00%        | 3.14%              | 0.00%                  | 21.14%       | 0.00%            | 0.17%        |
| 09/11/2023 | 61.28%            | 4.99%                | 9.24%              | 0.00%        | 3.12%              | 0.00%                  | 20.54%       | 0.00%            | 0.83%        |
| 10/11/2023 | 61.18%            | 4.99%                | 9.22%              | 0.00%        | 3.12%              | 0.00%                  | 21.12%       | 0.00%            | 0.37%        |
| 13/11/2023 | 61.17%            | 4.98%                | 9.22%              | 0.00%        | 3.16%              | 0.00%                  | 21.12%       | 0.00%            | 0.35%        |
| 14/11/2023 | 61.11%            | 4.98%                | 9.21%              | 0.00%        | 3.23%              | 0.00%                  | 20.05%       | 0.00%            | 1.42%        |
| 15/11/2023 | 63.44%            | 5.02%                | 9.29%              | 0.00%        | 3.20%              | 0.00%                  | 18.63%       | 0.00%            | 0.42%        |
| 16/11/2023 | 63.43%            | 5.02%                | 9.29%              | 0.00%        | 3.17%              | 0.00%                  | 18.89%       | 0.00%            | 0.20%        |