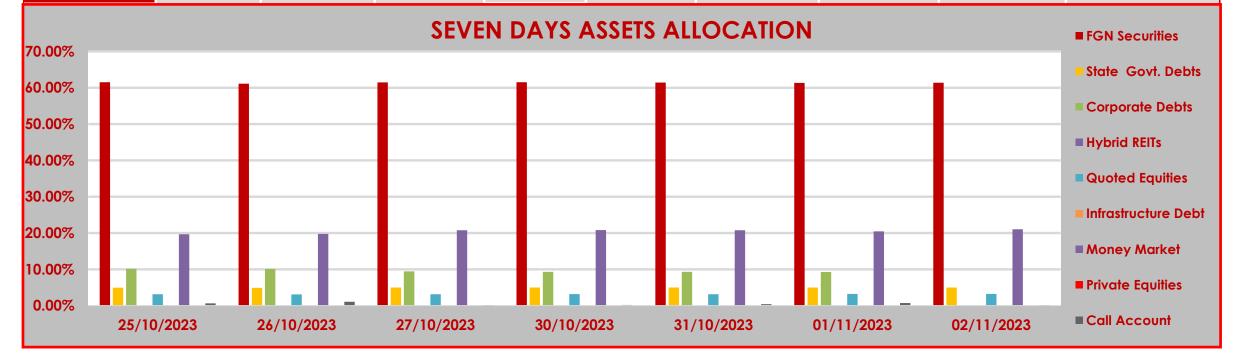

## STRUCTURE OF INVESTMENT PORTFOLIO FOR 25TH OCTOBER - 2ND NOVEMBER, 2023

## **ASSET CLASS**

|            | FGN<br>Securities | State Govt.<br>Debts | Corporate<br>Debts | Hybrid REITs | Quoted<br>Equities | Infrastructure<br>Debt | Money Market | Private Equities | Call Account |
|------------|-------------------|----------------------|--------------------|--------------|--------------------|------------------------|--------------|------------------|--------------|
| 25/10/2023 | 61.52%            | 4.93%                | 10.13%             | 0.00%        | 3.13%              | 0.00%                  | 19.67%       | 0.00%            | 0.62%        |
| 26/10/2023 | 61.11%            | 4.91%                | 10.08%             | 0.00%        | 3.09%              | 0.00%                  | 19.73%       | 0.00%            | 1.08%        |
| 27/10/2023 | 61.47%            | 4.99%                | 9.45%              | 0.00%        | 3.16%              | 0.00%                  | 20.77%       | 0.00%            | 0.16%        |
| 30/10/2023 | 61.53%            | 5.00%                | 9.30%              | 0.00%        | 3.18%              | 0.00%                  | 20.79%       | 0.00%            | 0.20%        |
| 31/10/2023 | 61.43%            | 4.99%                | 9.29%              | 0.00%        | 3.14%              | 0.00%                  | 20.76%       | 0.00%            | 0.39%        |
| 01/11/2023 | 61.35%            | 4.98%                | 9.28%              | 0.00%        | 3.25%              | 0.00%                  | 20.44%       | 0.00%            | 0.70%        |
| 02/11/2023 | 61.36%            | 4.99%                | 9.28%              | 0.00%        | 3.21%              | 0.00%                  | 21.02%       | 0.00%            | 0.15%        |