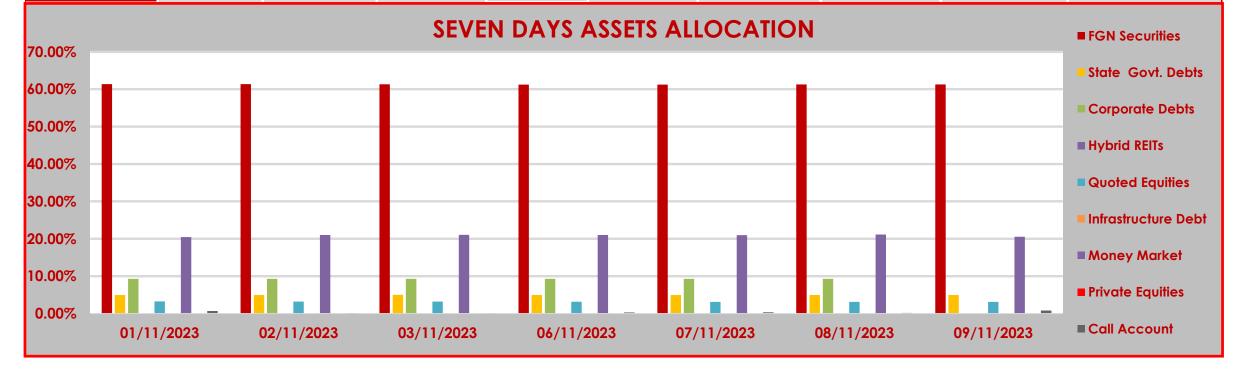

## STRUCTURE OF INVESTMENT PORTFOLIO FOR IST NOVEMBER - 9TH NOVEMBER, 2023

## **ASSET CLASS**

|            | FGN<br>Securities | State Govt.<br>Debts | Corporate<br>Debts | Hybrid REITs | Quoted<br>Equities | Infrastructure<br>Debt | Money Market | Private Equities | Call Account |
|------------|-------------------|----------------------|--------------------|--------------|--------------------|------------------------|--------------|------------------|--------------|
| 01/11/2023 | 61.35%            | 4.98%                | 9.28%              | 0.00%        | 3.25%              | 0.00%                  | 20.44%       | 0.00%            | 0.70%        |
| 02/11/2023 | 61.36%            | 4.99%                | 9.28%              | 0.00%        | 3.21%              | 0.00%                  | 21.02%       | 0.00%            | 0.15%        |
| 03/11/2023 | 61.33%            | 5.00%                | 9.30%              | 0.00%        | 3.22%              | 0.00%                  | 21.06%       | 0.00%            | 0.09%        |
| 06/11/2023 | 61.22%            | 4.99%                | 9.28%              | 0.00%        | 3.18%              | 0.00%                  | 21.03%       | 0.00%            | 0.30%        |
| 07/11/2023 | 61.25%            | 4.99%                | 9.29%              | 0.00%        | 3.15%              | 0.00%                  | 20.97%       | 0.00%            | 0.35%        |
| 08/11/2023 | 61.27%            | 4.99%                | 9.29%              | 0.00%        | 3.14%              | 0.00%                  | 21.14%       | 0.00%            | 0.17%        |
| 09/11/2023 | 61.28%            | 4.99%                | 9.24%              | 0.00%        | 3.12%              | 0.00%                  | 20.54%       | 0.00%            | 0.83%        |