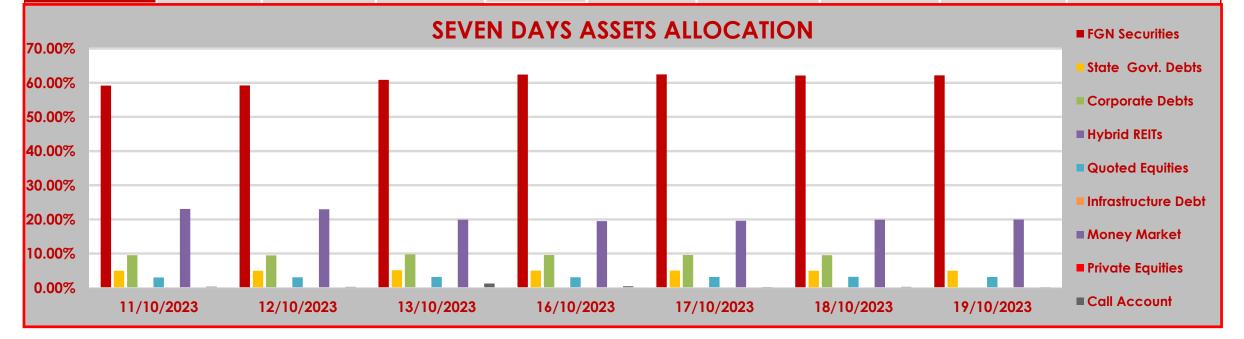

## STRUCTURE OF INVESTMENT PORTFOLIO FOR 11TH OCTOBER - 19TH OCTOBER, 2023

## **ASSET CLASS**

|            | FGN<br>Securities | State Govt.<br>Debts | Corporate<br>Debts | Hybrid REITs | Quoted<br>Equities | Infrastructure<br>Debt | Money Market | Private Equities | Call Account |
|------------|-------------------|----------------------|--------------------|--------------|--------------------|------------------------|--------------|------------------|--------------|
| 11/10/2023 | 59.15%            | 5.00%                | 9.51%              | 0.00%        | 3.02%              | 0.00%                  | 23.04%       | 0.00%            | 0.28%        |
| 12/10/2023 | 59.22%            | 4.99%                | 9.49%              | 0.00%        | 3.05%              | 0.00%                  | 22.99%       | 0.00%            | 0.26%        |
| 13/10/2023 | 60.84%            | 5.12%                | 9.75%              | 0.00%        | 3.14%              | 0.00%                  | 19.90%       | 0.00%            | 1.25%        |
| 16/10/2023 | 62.42%            | 5.02%                | 9.55%              | 0.00%        | 3.08%              | 0.00%                  | 19.49%       | 0.00%            | 0.44%        |
| 17/10/2023 | 62.45%            | 5.02%                | 9.56%              | 0.00%        | 3.16%              | 0.00%                  | 19.60%       | 0.00%            | 0.21%        |
| 18/10/2023 | 62.12%            | 5.00%                | 9.51%              | 0.00%        | 3.18%              | 0.00%                  | 19.94%       | 0.00%            | 0.25%        |
| 19/10/2023 | 62.18%            | 5.00%                | 9.52%              | 0.00%        | 3.16%              | 0.00%                  | 19.96%       | 0.00%            | 0.18%        |