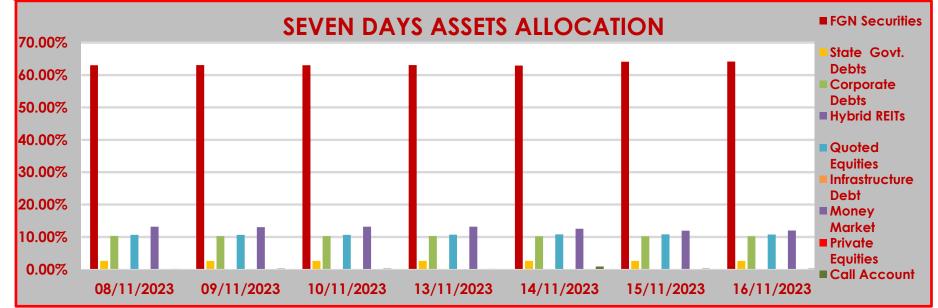

## STRUCTURE OF INVESTMENT PORTFOLIO FOR 8TH NOVEMBER - 16TH NOVEMBER, 2023

| ASSET CLASS          |                    |              |                    |                        |              |                  |              |  |  |  |  |  |  |
|----------------------|--------------------|--------------|--------------------|------------------------|--------------|------------------|--------------|--|--|--|--|--|--|
| State Govt.<br>Debts | Corporate<br>Debts | Hybrid REITs | Quoted<br>Equities | Infrastructure<br>Debt | Money Market | Private Equities | Call Account |  |  |  |  |  |  |
| 2.60%                | 10.32%             | 0.08%        | 10.66%             | 0.00%                  | 13.17%       | 0.00%            | 0.14%        |  |  |  |  |  |  |
| 2.60%                | 10.28%             | 0.08%        | 10.67%             | 0.00%                  | 13.04%       | 0.00%            | 0.24%        |  |  |  |  |  |  |
| 0.600/               | 40.070/            | 0.000/       | 40 640/            | 0.000/                 | 40.460/      | 0.000/           | 0.000/       |  |  |  |  |  |  |

|            | Securities | Debts | Debts  | TIYOTTU KETTS | Equities | Debt  | money market | Trivate Equities | Oan Account |
|------------|------------|-------|--------|---------------|----------|-------|--------------|------------------|-------------|
| 08/11/2023 | 63.03%     | 2.60% | 10.32% | 0.08%         | 10.66%   | 0.00% | 13.17%       | 0.00%            | 0.14%       |
| 09/11/2023 | 63.09%     | 2.60% | 10.28% | 0.08%         | 10.67%   | 0.00% | 13.04%       | 0.00%            | 0.24%       |
| 10/11/2023 | 63.05%     | 2.60% | 10.27% | 0.08%         | 10.64%   | 0.00% | 13.16%       | 0.00%            | 0.20%       |
| 13/11/2023 | 63.06%     | 2.60% | 10.26% | 0.08%         | 10.71%   | 0.00% | 13.17%       | 0.00%            | 0.12%       |
| 14/11/2023 | 62.91%     | 2.60% | 10.21% | 0.08%         | 10.82%   | 0.00% | 12.52%       | 0.00%            | 0.86%       |
| 15/11/2023 | 64.14%     | 2.60% | 10.22% | 0.08%         | 10.78%   | 0.00% | 11.96%       | 0.00%            | 0.22%       |
| 16/11/2023 | 64.17%     | 2.60% | 10.22% | 0.08%         | 10.73%   | 0.00% | 12.00%       | 0.00%            | 0.20%       |