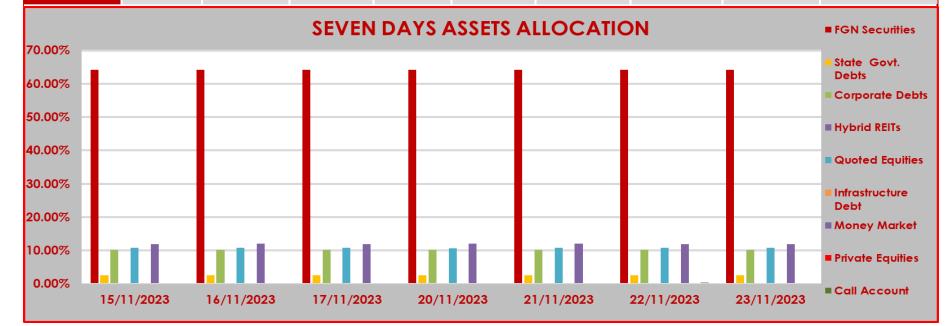

## **CPL RSA FUND III**

## STRUCTURE OF INVESTMENT PORTFOLIO FOR 15TH NOVEMBER - 23RD NOVEMBER, 2023

| ASSET CLASS |
|-------------|
|-------------|

|            | FGN<br>Securities | State Govt.<br>Debts | Corporate<br>Debts | Hybrid REITs | Quoted<br>Equities | Infrastructure<br>Debt | Money Market | Private Equities | Call Account |
|------------|-------------------|----------------------|--------------------|--------------|--------------------|------------------------|--------------|------------------|--------------|
| 15/11/2023 | 64.14%            | 2.60%                | 10.22%             | 0.08%        | 10.78%             | 0.00%                  | 11.96%       | 0.00%            | 0.22%        |
| 16/11/2023 | 64.17%            | 2.60%                | 10.22%             | 0.08%        | 10.73%             | 0.00%                  | 12.00%       | 0.00%            | 0.20%        |
| 17/11/2023 | 64.17%            | 2.60%                | 10.22%             | 0.08%        | 10.73%             | 0.00%                  | 11.96%       | 0.00%            | 0.24%        |
| 20/11/2023 | 64.22%            | 2.60%                | 10.20%             | 0.08%        | 10.69%             | 0.00%                  | 12.00%       | 0.00%            | 0.21%        |
| 21/11/2023 | 64.22%            | 2.60%                | 10.16%             | 0.08%        | 10.73%             | 0.00%                  | 12.00%       | 0.00%            | 0.21%        |
| 22/11/2023 | 64.14%            | 2.60%                | 10.14%             | 0.08%        | 10.79%             | 0.00%                  | 11.96%       | 0.00%            | 0.29%        |
| 23/11/2023 | 64.19%            | 2.55%                | 10.15%             | 0.08%        | 10.85%             | 0.00%                  | 11.94%       | 0.00%            | 0.24%        |