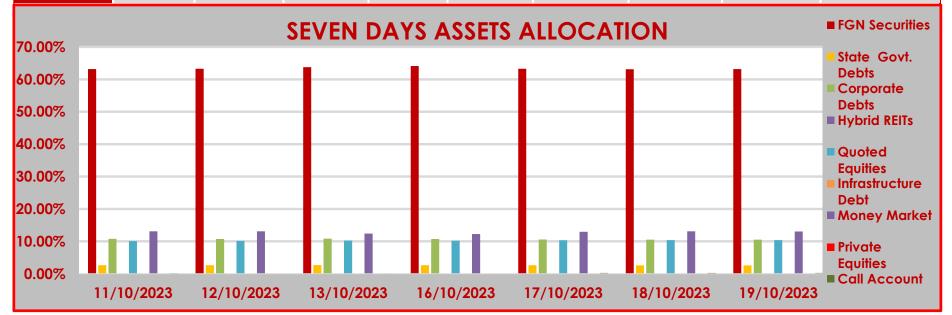

## **ASSET CLASS**

|            | FGN<br>Securities | State Govt.<br>Debts | Corporate<br>Debts | Hybrid REITs | Quoted<br>Equities | Infrastructure<br>Debt | Money Market | Private Equities | Call Account |
|------------|-------------------|----------------------|--------------------|--------------|--------------------|------------------------|--------------|------------------|--------------|
| 11/10/2023 | 63.18%            | 2.64%                | 10.77%             | 0.08%        | 10.09%             | 0.00%                  | 13.11%       | 0.00%            | 0.13%        |
| 12/10/2023 | 63.26%            | 2.64%                | 10.74%             | 0.08%        | 10.13%             | 0.00%                  | 13.08%       | 0.00%            | 0.07%        |
| 13/10/2023 | 63.73%            | 2.66%                | 10.82%             | 0.08%        | 10.22%             | 0.00%                  | 12.40%       | 0.00%            | 0.09%        |
| 16/10/2023 | 64.08%            | 2.63%                | 10.70%             | 0.08%        | 10.20%             | 0.00%                  | 12.27%       | 0.00%            | 0.04%        |
| 17/10/2023 | 63.26%            | 2.60%                | 10.57%             | 0.08%        | 10.32%             | 0.00%                  | 12.94%       | 0.00%            | 0.23%        |
| 18/10/2023 | 63.09%            | 2.59%                | 10.51%             | 0.08%        | 10.39%             | 0.00%                  | 13.10%       | 0.00%            | 0.24%        |
| 19/10/2023 | 63.16%            | 2.59%                | 10.52%             | 0.08%        | 10.37%             | 0.00%                  | 13.04%       | 0.00%            | 0.24%        |