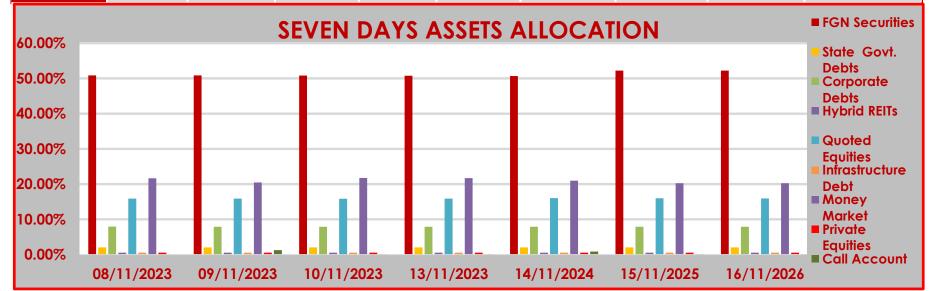

## STRUCTURE OF INVESTMENT PORTFOLIO FOR 8TH NOVEMBER - 16TH NOVEMBER, 2023

## **ASSET CLASS**

|            | FGN<br>Securities | State Govt.<br>Debts | Corporate<br>Debts | Hybrid REITs | Quoted<br>Equities | Infrastructure<br>Debt | Money Market | Private Equities | Call Account |
|------------|-------------------|----------------------|--------------------|--------------|--------------------|------------------------|--------------|------------------|--------------|
| 08/11/2023 | 50.84%            | 2.05%                | 7.94%              | 0.53%        | 15.86%             | 0.55%                  | 21.66%       | 0.52%            | 0.05%        |
| 09/11/2023 | 50.85%            | 2.05%                | 7.91%              | 0.53%        | 15.86%             | 0.55%                  | 20.46%       | 0.52%            | 1.27%        |
| 10/11/2023 | 50.82%            | 2.05%                | 7.91%              | 0.53%        | 15.84%             | 0.55%                  | 21.72%       | 0.52%            | 0.06%        |
| 13/11/2023 | 50.77%            | 2.05%                | 7.89%              | 0.53%        | 15.89%             | 0.55%                  | 21.70%       | 0.51%            | 0.11%        |
| 14/11/2024 | 50.66%            | 2.05%                | 7.87%              | 0.53%        | 16.02%             | 0.54%                  | 20.96%       | 0.51%            | 0.86%        |
| 15/11/2025 | 52.20%            | 2.04%                | 7.87%              | 0.53%        | 15.99%             | 0.54%                  | 20.22%       | 0.51%            | 0.10%        |
| 16/11/2026 | 52.22%            | 2.04%                | 7.87%              | 0.53%        | 15.94%             | 0.54%                  | 20.23%       | 0.51%            | 0.12%        |