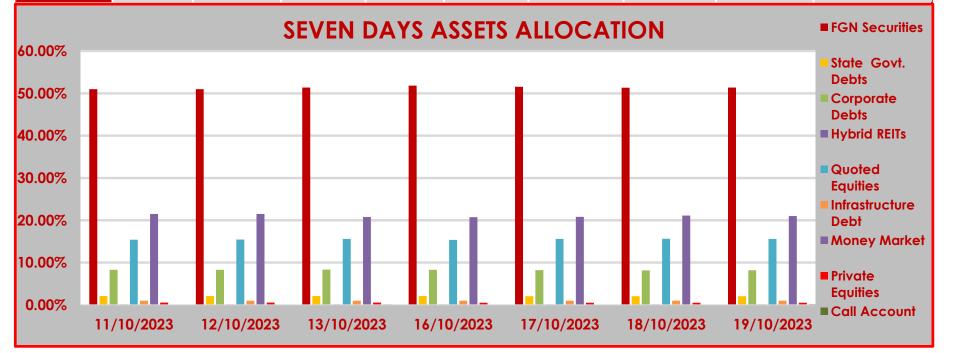

## STRUCTURE OF INVESTMENT PORTFOLIO FOR 11TH OCTOBER - 19TH OCTOBER, 2023

## **ASSET CLASS**

|            | FGN<br>Securities | State Govt.<br>Debts | Corporate<br>Debts | Hybrid REITs | Quoted<br>Equities | Infrastructure<br>Debt | Money Market | Private Equities | Call Account |
|------------|-------------------|----------------------|--------------------|--------------|--------------------|------------------------|--------------|------------------|--------------|
| 11/10/2023 | 50.99%            | 2.08%                | 8.31%              | 0.13%        | 15.40%             | 1.01%                  | 21.51%       | 0.53%            | 0.04%        |
| 12/10/2023 | 50.98%            | 2.08%                | 8.30%              | 0.13%        | 15.44%             | 1.00%                  | 21.50%       | 0.53%            | 0.04%        |
| 13/10/2023 | 51.37%            | 2.10%                | 8.35%              | 0.14%        | 15.58%             | 1.01%                  | 20.78%       | 0.53%            | 0.14%        |
| 16/10/2023 | 51.82%            | 2.08%                | 8.28%              | 0.13%        | 15.38%             | 1.00%                  | 20.74%       | 0.52%            | 0.05%        |
| 17/10/2023 | 51.57%            | 2.07%                | 8.24%              | 0.13%        | 15.60%             | 1.00%                  | 20.83%       | 0.52%            | 0.04%        |
| 18/10/2023 | 51.33%            | 2.06%                | 8.16%              | 0.13%        | 15.62%             | 0.99%                  | 21.10%       | 0.52%            | 0.09%        |
| 19/10/2023 | 51.36%            | 2.07%                | 8.17%              | 0.13%        | 15.60%             | 0.99%                  | 21.01%       | 0.52%            | 0.15%        |