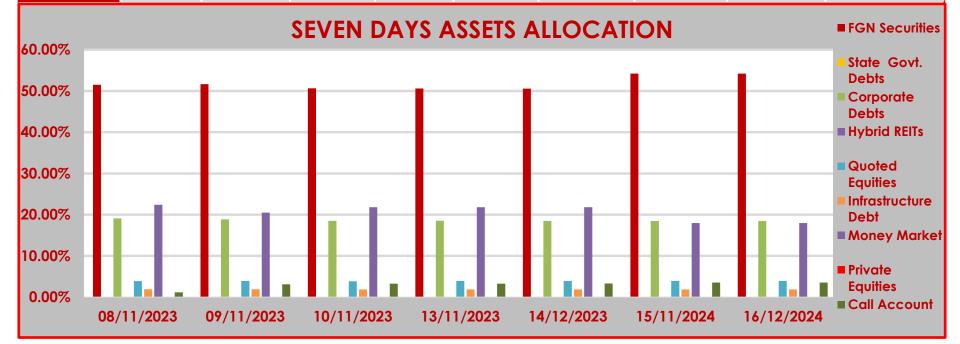

## STRUCTURE OF INVESTMENT PORTFOLIO FOR 8TH NOVEMBER - 16TH NOVEMBER, 2023

| •         | $\boldsymbol{\alpha}$ | SE1 | _ ^ | <br>• | <b>~</b> |
|-----------|-----------------------|-----|-----|-------|----------|
| $-\Delta$ |                       |     |     |       | •        |
|           |                       |     |     |       |          |

|            | FGN<br>Securities | State Govt.<br>Debts | Corporate<br>Debts | Hybrid REITs | Quoted<br>Equities | Infrastructure<br>Debt | Money Market | Private Equities | Call Account |
|------------|-------------------|----------------------|--------------------|--------------|--------------------|------------------------|--------------|------------------|--------------|
| 08/11/2023 | 51.50%            | 0.00%                | 19.09%             | 0.00%        | 3.91%              | 1.93%                  | 22.41%       | 0.00%            | 1.16%        |
| 09/11/2023 | 51.63%            | 0.00%                | 18.88%             | 0.00%        | 3.92%              | 1.93%                  | 20.51%       | 0.00%            | 3.13%        |
| 10/11/2023 | 50.64%            | 0.00%                | 18.51%             | 0.00%        | 3.84%              | 1.89%                  | 21.83%       | 0.00%            | 3.29%        |
| 13/11/2023 | 50.59%            | 0.00%                | 18.50%             | 0.00%        | 3.92%              | 1.89%                  | 21.81%       | 0.00%            | 3.29%        |
| 14/12/2023 | 50.57%            | 0.00%                | 18.49%             | 0.00%        | 3.93%              | 1.89%                  | 21.80%       | 0.00%            | 3.32%        |
| 15/11/2024 | 54.20%            | 0.00%                | 18.48%             | 0.00%        | 3.94%              | 1.89%                  | 17.96%       | 0.00%            | 3.53%        |
| 16/12/2024 | 54.20%            | 0.00%                | 18.48%             | 0.00%        | 3.94%              | 1.89%                  | 17.96%       | 0.00%            | 3.53%        |