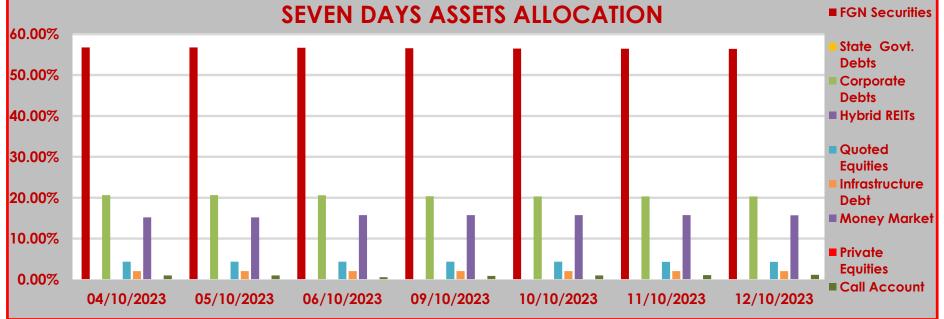

04/10/2023

FGN

**Securities** 

56.75%

State Govt.

**Debts** 

0.00%

Corporate

**Debts** 

20.64%

## STRUCTURE OF INVESTMENT PORTFOLIO FOR 4TH OCTOBER - 12TH OCTOBER, 2023

| AS           | SET CLASS          |                        |              |                  |              |
|--------------|--------------------|------------------------|--------------|------------------|--------------|
| Hybrid REITs | Quoted<br>Equities | Infrastructure<br>Debt | Money Market | Private Equities | Call Account |
| 0.00%        | 4.37%              | 2.06%                  | 15.19%       | 0.00%            | 0.99%        |
| 0.00%        | 4.37%              | 2.06%                  | 15.19%       | 0.00%            | 0.99%        |
| 0.00%        | 4.36%              | 2.06%                  | 15.74%       | 0.00%            | 0.55%        |

| SEVEN DAYS ASSETS ALLOCATION |        |       |        |       |       |       |        |       |       |  |  |  |
|------------------------------|--------|-------|--------|-------|-------|-------|--------|-------|-------|--|--|--|
| 12/10/2023                   | 56.41% | 0.00% | 20.31% | 0.00% | 4.32% | 2.06% | 15.73% | 0.00% | 1.17% |  |  |  |
| 11/10/2023                   | 56.44% | 0.00% | 20.33% | 0.00% | 4.33% | 2.06% | 15.75% | 0.00% | 1.09% |  |  |  |
| 10/10/2023                   | 56.49% | 0.00% | 20.34% | 0.00% | 4.35% | 2.06% | 15.75% | 0.00% | 1.01% |  |  |  |
| 09/10/2023                   | 56.56% | 0.00% | 20.36% | 0.00% | 4.36% | 2.06% | 15.77% | 0.00% | 0.89% |  |  |  |
| 06/10/2023                   | 56.67% | 0.00% | 20.62% | 0.00% | 4.36% | 2.06% | 15.74% | 0.00% | 0.55% |  |  |  |
| 05/10/2023                   | 56.75% | 0.00% | 20.64% | 0.00% | 4.37% | 2.06% | 15.19% | 0.00% | 0.99% |  |  |  |