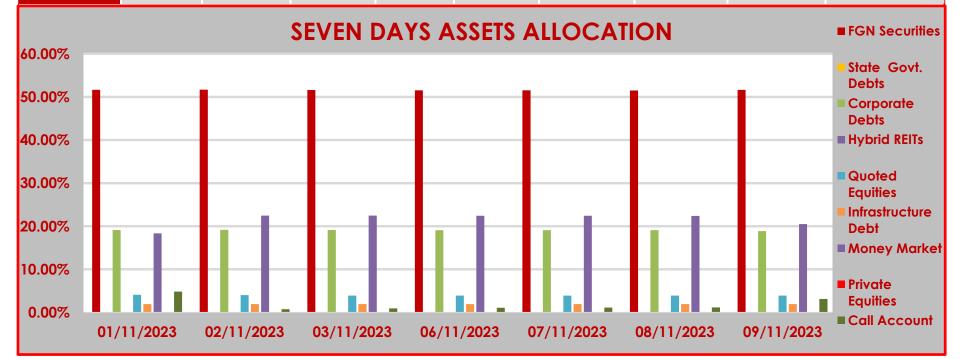

|            | FGN<br>Securities | State Govt.<br>Debts | Corporate<br>Debts | Hybrid REITs | Quoted<br>Equities | Infrastructure<br>Debt | Money Market | Private Equities | Call Account |
|------------|-------------------|----------------------|--------------------|--------------|--------------------|------------------------|--------------|------------------|--------------|
| 01/11/2023 | 51.64%            | 0.00%                | 19.14%             | 0.00%        | 4.09%              | 1.94%                  | 18.36%       | 0.00%            | 4.83%        |
| 02/11/2023 | 51.67%            | 0.00%                | 19.15%             | 0.00%        | 4.01%              | 1.94%                  | 22.48%       | 0.00%            | 0.75%        |
| 03/11/2023 | 51.61%            | 0.00%                | 19.12%             | 0.00%        | 3.93%              | 1.93%                  | 22.45%       | 0.00%            | 0.96%        |
| 06/11/2023 | 51.53%            | 0.00%                | 19.10%             | 0.00%        | 3.92%              | 1.93%                  | 22.42%       | 0.00%            | 1.10%        |
| 07/11/2023 | 51.52%            | 0.00%                | 19.09%             | 0.00%        | 3.92%              | 1.93%                  | 22.42%       | 0.00%            | 1.12%        |
| 08/11/2023 | 51.50%            | 0.00%                | 19.09%             | 0.00%        | 3.91%              | 1.93%                  | 22.41%       | 0.00%            | 1.16%        |
| 09/11/2023 | 51.63%            | 0.00%                | 18.88%             | 0.00%        | 3.92%              | 1.93%                  | 20.51%       | 0.00%            | 3.13%        |