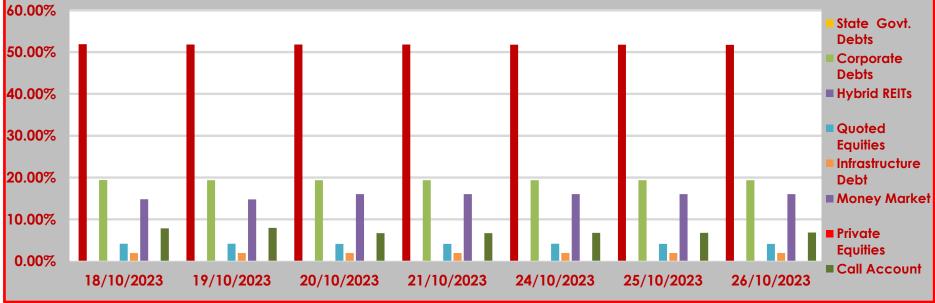

## STRUCTURE OF INVESTMENT PORTFOLIO FOR 18TH OCTOBER - 26TH OCTOBER, 2023

| ASSET CLASS |                   |                      |                    |              |                    |                        |              |                  |              |
|-------------|-------------------|----------------------|--------------------|--------------|--------------------|------------------------|--------------|------------------|--------------|
|             | FGN<br>Securities | State Govt.<br>Debts | Corporate<br>Debts | Hybrid REITs | Quoted<br>Equities | Infrastructure<br>Debt | Money Market | Private Equities | Call Account |
| 18/10/2023  | 51.89%            | 0.00%                | 19.39%             | 0.00%        | 4.16%              | 1.94%                  | 14.79%       | 0.00%            | 7.83%        |
| 19/10/2023  | 51.82%            | 0.00%                | 19.36%             | 0.00%        | 4.15%              | 1.94%                  | 14.77%       | 0.00%            | 7.96%        |
| 20/10/2023  | 51.83%            | 0.00%                | 19.36%             | 0.00%        | 4.14%              | 1.94%                  | 16.03%       | 0.00%            | 6.70%        |
| 21/10/2023  | 51.83%            | 0.00%                | 19.36%             | 0.00%        | 4.14%              | 1.94%                  | 16.03%       | 0.00%            | 6.70%        |
| 24/10/2023  | 51.79%            | 0.00%                | 19.35%             | 0.00%        | 4.15%              | 1.93%                  | 16.02%       | 0.00%            | 6.76%        |
| 25/10/2023  | 51.78%            | 0.00%                | 19.35%             | 0.00%        | 4.14%              | 1.95%                  | 16.02%       | 0.00%            | 6.76%        |
| 26/10/2023  | 51.76%            | 0.00%                | 19.34%             | 0.00%        | 4.11%              | 1.94%                  | 16.01%       | 0.00%            | 6.84%        |
|             |                   |                      |                    |              |                    |                        |              |                  |              |