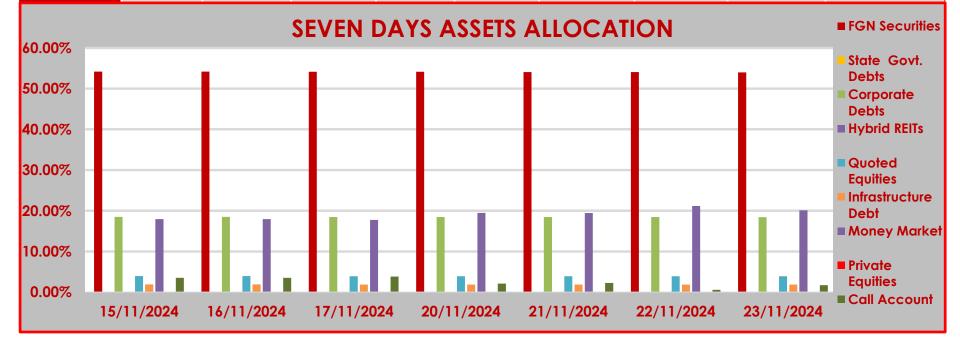

## **ASSET CLASS**

|            | FGN<br>Securities | State Govt.<br>Debts | Corporate<br>Debts | Hybrid REITs | Quoted<br>Equities | Infrastructure<br>Debt | Money Market | Private Equities | Call Account |
|------------|-------------------|----------------------|--------------------|--------------|--------------------|------------------------|--------------|------------------|--------------|
| 15/11/2024 | 54.20%            | 0.00%                | 18.48%             | 0.00%        | 3.94%              | 1.89%                  | 17.96%       | 0.00%            | 3.53%        |
| 16/11/2024 | 54.20%            | 0.00%                | 18.48%             | 0.00%        | 3.94%              | 1.89%                  | 17.96%       | 0.00%            | 3.53%        |
| 17/11/2024 | 54.16%            | 0.00%                | 18.47%             | 0.00%        | 3.91%              | 1.88%                  | 17.73%       | 0.00%            | 3.85%        |
| 20/11/2024 | 54.15%            | 0.00%                | 18.47%             | 0.00%        | 3.91%              | 1.88%                  | 19.47%       | 0.00%            | 2.12%        |
| 21/11/2024 | 54.07%            | 0.00%                | 18.44%             | 0.00%        | 3.90%              | 1.88%                  | 19.44%       | 0.00%            | 2.27%        |
| 22/11/2024 | 54.06%            | 0.00%                | 18.44%             | 0.00%        | 3.90%              | 1.88%                  | 21.17%       | 0.00%            | 0.55%        |
| 23/11/2024 | 54.00%            | 0.00%                | 18.42%             | 0.00%        | 3.91%              | 1.87%                  | 20.11%       | 0.00%            | 1.69%        |