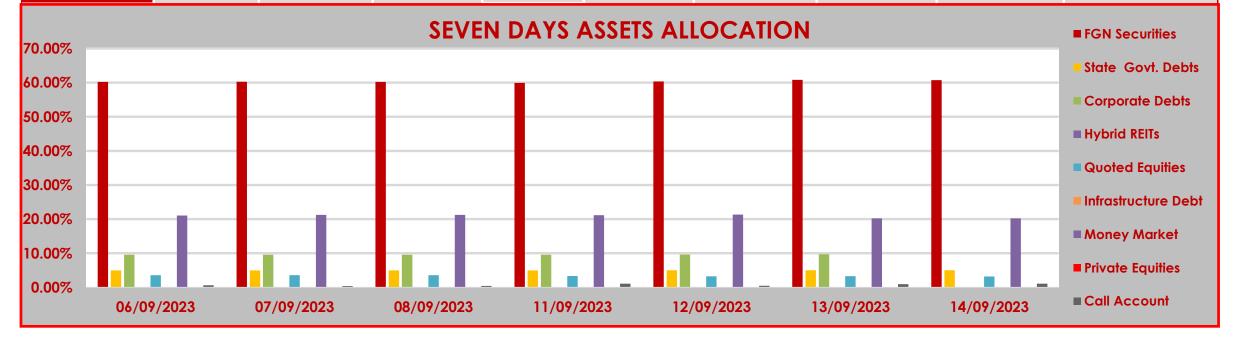

## STRUCTURE OF INVESTMENT PORTFOLIO FOR 6TH - 14TH SEPTEMBER, 2023

## **ASSET CLASS**

|            | FGN<br>Securities | State Govt.<br>Debts | Corporate<br>Debts | Hybrid REITs | Quoted<br>Equities | Infrastructure<br>Debt | Money Market | Private Equities | Call Account |
|------------|-------------------|----------------------|--------------------|--------------|--------------------|------------------------|--------------|------------------|--------------|
| 06/09/2023 | 60.22%            | 4.98%                | 9.58%              | 0.00%        | 3.56%              | 0.00%                  | 21.05%       | 0.00%            | 0.61%        |
| 07/09/2023 | 60.25%            | 4.98%                | 9.59%              | 0.00%        | 3.56%              | 0.00%                  | 21.25%       | 0.00%            | 0.37%        |
| 08/09/2023 | 60.21%            | 4.98%                | 9.59%              | 0.00%        | 3.56%              | 0.00%                  | 21.24%       | 0.00%            | 0.42%        |
| 11/09/2023 | 59.92%            | 4.96%                | 9.55%              | 0.00%        | 3.34%              | 0.00%                  | 21.16%       | 0.00%            | 1.07%        |
| 12/09/2023 | 60.34%            | 5.00%                | 9.62%              | 0.00%        | 3.25%              | 0.00%                  | 21.32%       | 0.00%            | 0.47%        |
| 13/09/2023 | 60.82%            | 5.04%                | 9.70%              | 0.00%        | 3.30%              | 0.00%                  | 20.22%       | 0.00%            | 0.92%        |
| 14/09/2023 | 60.75%            | 5.04%                | 9.69%              | 0.00%        | 3.21%              | 0.00%                  | 20.21%       | 0.00%            | 1.10%        |