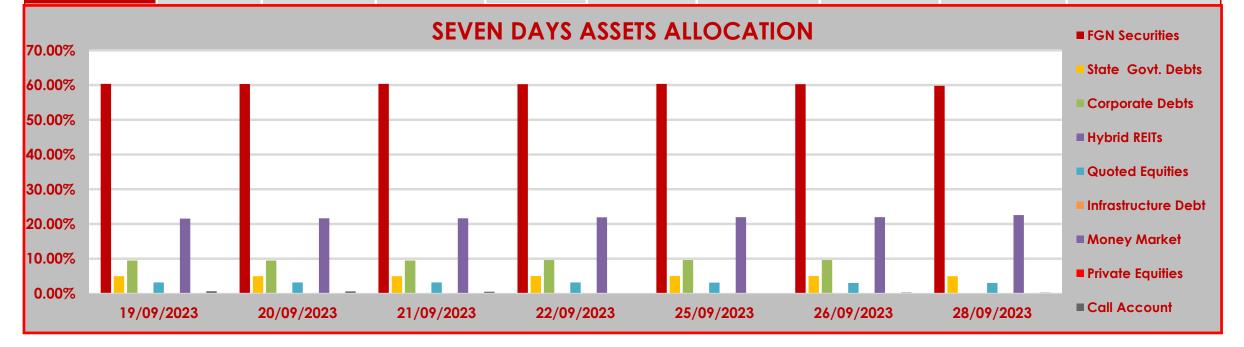

## CPL RSA FUND IV

STRUCTURE OF INVESTMENT PORTFOLIO FOR 19TH - 28TH SEPTEMBER, 2023

## **ASSET CLASS**

|            | FGN<br>Securities | State Govt.<br>Debts | Corporate<br>Debts | Hybrid REITs | Quoted<br>Equities | Infrastructure<br>Debt | Money Market | Private Equities | Call Account |
|------------|-------------------|----------------------|--------------------|--------------|--------------------|------------------------|--------------|------------------|--------------|
| 19/09/2023 | 60.35%            | 4.93%                | 9.46%              | 0.00%        | 3.14%              | 0.00%                  | 21.52%       | 0.00%            | 0.60%        |
| 20/09/2023 | 60.30%            | 4.93%                | 9.46%              | 0.00%        | 3.14%              | 0.00%                  | 21.62%       | 0.00%            | 0.55%        |
| 21/09/2023 | 60.33%            | 4.94%                | 9.47%              | 0.00%        | 3.14%              | 0.00%                  | 21.64%       | 0.00%            | 0.48%        |
| 22/09/2023 | 60.24%            | 4.99%                | 9.58%              | 0.00%        | 3.17%              | 0.00%                  | 21.89%       | 0.00%            | 0.13%        |
| 25/09/2023 | 60.33%            | 5.01%                | 9.60%              | 0.00%        | 3.09%              | 0.00%                  | 21.95%       | 0.00%            | 0.02%        |
| 26/09/2023 | 60.23%            | 5.01%                | 9.60%              | 0.00%        | 2.99%              | 0.00%                  | 21.94%       | 0.00%            | 0.23%        |
| 28/09/2023 | 59.77%            | 4.97%                | 9.52%              | 0.00%        | 2.99%              | 0.00%                  | 22.55%       | 0.00%            | 0.20%        |