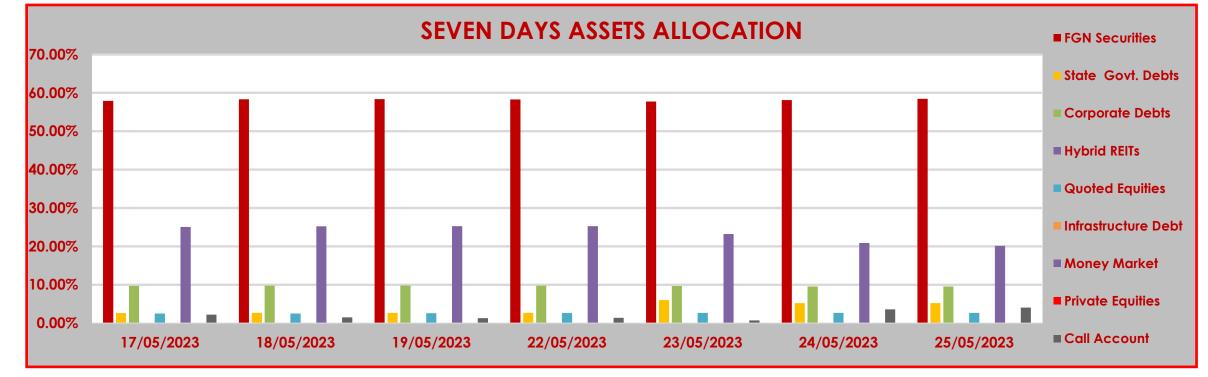

## **CPL RSA FUND IV** STRUCTURE OF INVESTMENT PORTFOLIO FOR 17TH MAY - 25TH MAY, 2023

| ASSET CLASS |                   |                      |                    |              |                    |                        |              |                  |              |
|-------------|-------------------|----------------------|--------------------|--------------|--------------------|------------------------|--------------|------------------|--------------|
|             | FGN<br>Securities | State Govt.<br>Debts | Corporate<br>Debts | Hybrid REITs | Quoted<br>Equities | Infrastructure<br>Debt | Money Market | Private Equities | Call Account |
| 17/05/2023  | 57.91%            | 2.64%                | 9.69%              | 0.00%        | 2.50%              | 0.00%                  | 25.04%       | 0.00%            | 2.22%        |
| 18/05/2023  | 58.35%            | 2.66%                | 9.77%              | 0.00%        | 2.50%              | 0.00%                  | 25.24%       | 0.00%            | 1.48%        |
| 19/05/2023  | 58.39%            | 2.66%                | 9.78%              | 0.00%        | 2.60%              | 0.00%                  | 25.27%       | 0.00%            | 1.30%        |
| 22/05/2023  | 58.29%            | 2.66%                | 9.77%              | 0.00%        | 2.64%              | 0.00%                  | 25.25%       | 0.00%            | 1.39%        |
| 23/05/2023  | 57.74%            | 6.00%                | 9.68%              | 0.00%        | 2.67%              | 0.00%                  | 23.21%       | 0.00%            | 0.70%        |
| 24/05/2023  | 58.13%            | 5.20%                | 9.54%              | 0.00%        | 2.67%              | 0.00%                  | 20.89%       | 0.00%            | 3.57%        |
| 25/05/2023  | 58.44%            | 5.19%                | 9.53%              | 0.00%        | 2.66%              | 0.00%                  | 20.13%       | 0.00%            | 4.05%        |