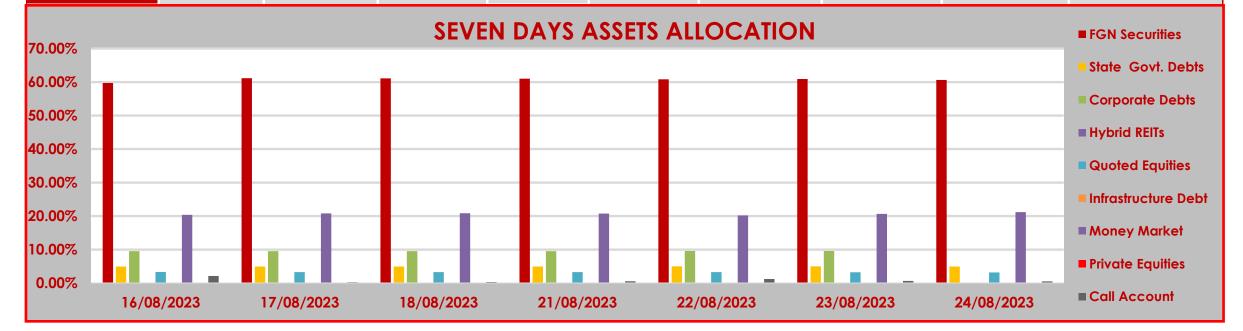

## STRUCTURE OF INVESTMENT PORTFOLIO FOR 16TH AUGUST - 24TH AUGUST, 2023

| ACCI | = $	au$ | $\sim$ 1 $\wedge$ | ee - |
|------|---------|-------------------|------|
| ASSI |         |                   | 60   |
|      |         |                   |      |

|            | FGN<br>Securities | State Govt.<br>Debts | Corporate<br>Debts | Hybrid REITs | Quoted<br>Equities | Infrastructure<br>Debt | Money Market | Private Equities | Call Account |
|------------|-------------------|----------------------|--------------------|--------------|--------------------|------------------------|--------------|------------------|--------------|
| 16/08/2023 | 59.72%            | 4.95%                | 9.53%              | 0.00%        | 3.33%              | 0.00%                  | 20.35%       | 0.00%            | 2.12%        |
| 17/08/2023 | 61.15%            | 4.95%                | 9.53%              | 0.00%        | 3.28%              | 0.00%                  | 20.81%       | 0.00%            | 0.28%        |
| 18/08/2023 | 61.09%            | 4.96%                | 9.54%              | 0.00%        | 3.28%              | 0.00%                  | 20.84%       | 0.00%            | 0.29%        |
| 21/08/2023 | 60.99%            | 4.94%                | 9.51%              | 0.00%        | 3.26%              | 0.00%                  | 20.76%       | 0.00%            | 0.54%        |
| 22/08/2023 | 60.82%            | 4.97%                | 9.56%              | 0.00%        | 3.28%              | 0.00%                  | 20.18%       | 0.00%            | 1.19%        |
| 23/08/2023 | 60.92%            | 4.98%                | 9.58%              | 0.00%        | 3.23%              | 0.00%                  | 20.64%       | 0.00%            | 0.65%        |
| 24/08/2023 | 60.65%            | 4.96%                | 9.54%              | 0.00%        | 3.18%              | 0.00%                  | 21.16%       | 0.00%            | 0.51%        |