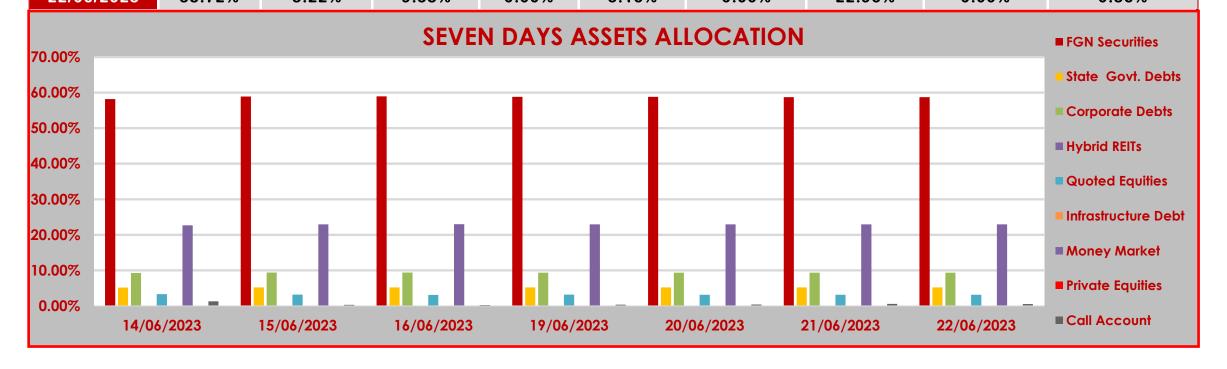

## **CPL RSA FUND IV**STRUCTURE OF INVESTMENT PORTFOLIO FOR 14TH JUNE - 22ND JUNE, 2023

| ASSET CLASS |                   |                      |                    |              |                    |                        |              |                  |              |
|-------------|-------------------|----------------------|--------------------|--------------|--------------------|------------------------|--------------|------------------|--------------|
|             | FGN<br>Securities | State Govt.<br>Debts | Corporate<br>Debts | Hybrid REITs | Quoted<br>Equities | Infrastructure<br>Debt | Money Market | Private Equities | Call Account |
| 14/06/2023  | 58.19%            | 5.18%                | 9.30%              | 0.00%        | 3.33%              | 0.00%                  | 22.68%       | 0.00%            | 1.32%        |
| 15/06/2023  | 58.88%            | 5.25%                | 9.41%              | 0.00%        | 3.19%              | 0.00%                  | 22.96%       | 0.00%            | 0.31%        |
| 16/06/2023  | 58.95%            | 5.25%                | 9.43%              | 0.00%        | 3.10%              | 0.00%                  | 23.00%       | 0.00%            | 0.27%        |
| 19/06/2023  | 58.81%            | 5.25%                | 9.39%              | 0.00%        | 3.19%              | 0.00%                  | 22.97%       | 0.00%            | 0.39%        |
| 20/06/2023  | 58.79%            | 5.25%                | 9.39%              | 0.00%        | 3.18%              | 0.00%                  | 22.97%       | 0.00%            | 0.42%        |
| 21/06/2023  | 58.72%            | 5.21%                | 9.38%              | 0.00%        | 3.15%              | 0.00%                  | 22.95%       | 0.00%            | 0.59%        |
| 22/06/2023  | 58.72%            | 5.22%                | 9.38%              | 0.00%        | 3.16%              | 0.00%                  | 22.96%       | 0.00%            | 0.56%        |