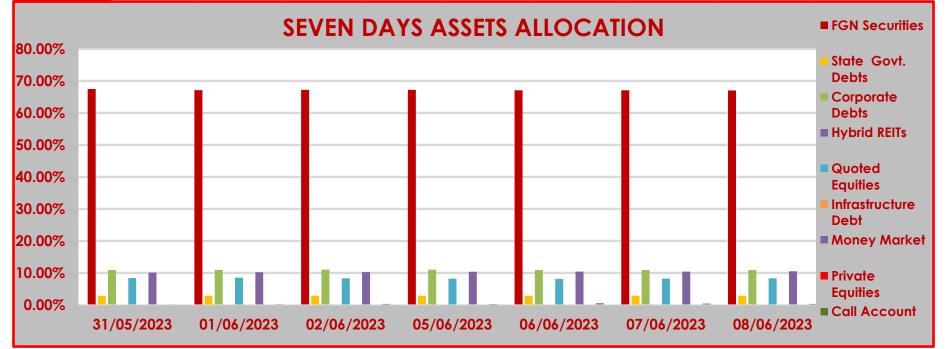

## **ASSET CLASS**

|            | FGN<br>Securities | State Govt.<br>Debts | Corporate<br>Debts | Hybrid REITs | Quoted<br>Equities | Infrastructure<br>Debt | Money Market | Private Equities | Call Account |
|------------|-------------------|----------------------|--------------------|--------------|--------------------|------------------------|--------------|------------------|--------------|
| 31/05/2023 | 67.46%            | 2.83%                | 10.93%             | 0.08%        | 8.41%              | 0.00%                  | 10.13%       | 0.00%            | 0.16%        |
| 01/06/2023 | 67.12%            | 2.85%                | 10.98%             | 0.08%        | 8.52%              | 0.00%                  | 10.22%       | 0.00%            | 0.23%        |
| 02/06/2023 | 67.21%            | 2.85%                | 11.00%             | 0.08%        | 8.30%              | 0.00%                  | 10.27%       | 0.00%            | 0.29%        |
| 05/06/2023 | 67.20%            | 2.85%                | 11.01%             | 0.08%        | 8.22%              | 0.00%                  | 10.37%       | 0.00%            | 0.27%        |
| 06/06/2023 | 67.08%            | 2.85%                | 10.92%             | 0.08%        | 8.18%              | 0.00%                  | 10.39%       | 0.00%            | 0.50%        |
| 07/06/2023 | 67.08%            | 2.85%                | 10.93%             | 0.08%        | 8.21%              | 0.00%                  | 10.42%       | 0.00%            | 0.43%        |
| 08/06/2023 | 67.03%            | 2.85%                | 10.93%             | 0.08%        | 8.29%              | 0.00%                  | 10.49%       | 0.00%            | 0.33%        |