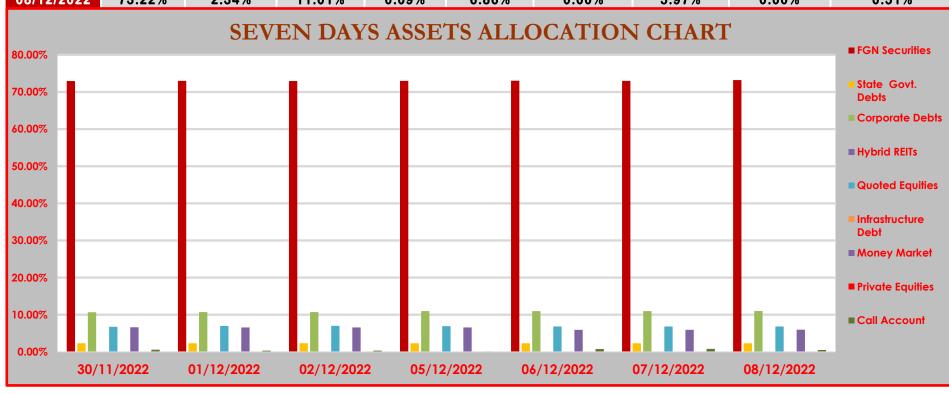

## **CPL RSA FUND III**

STRUCTURE OF INVESTMENT PORTFOLIO FOR 30TH NOVEMBER - 8TH DECEMBER, 2022

| ASSET CLASS                               |                   |                      |                    |              |                    |                        |              |                  |              |
|-------------------------------------------|-------------------|----------------------|--------------------|--------------|--------------------|------------------------|--------------|------------------|--------------|
|                                           | FGN<br>Securities | State Govt.<br>Debts | Corporate<br>Debts | Hybrid REITs | Quoted<br>Equities | Infrastructure<br>Debt | Money Market | Private Equities | Call Account |
| 30/11/2022                                | 72.93%            | 2.33%                | 10.70%             | 0.09%        | 6.75%              | 0.00%                  | 6.61%        | 0.00%            | 0.59%        |
| 01/12/2022                                | 72.98%            | 2.33%                | 10.71%             | 0.09%        | 6.96%              | 0.00%                  | 6.57%        | 0.00%            | 0.36%        |
| 02/12/2022                                | 72.94%            | 2.33%                | 10.71%             | 0.09%        | 7.01%              | 0.00%                  | 6.57%        | 0.00%            | 0.35%        |
| 05/12/2022                                | 72.98%            | 2.33%                | 10.98%             | 0.09%        | 6.92%              | 0.00%                  | 6.58%        | 0.00%            | 0.12%        |
| 06/12/2022                                | 73.04%            | 2.33%                | 10.97%             | 0.09%        | 6.86%              | 0.00%                  | 5.95%        | 0.00%            | 0.76%        |
| 07/12/2022                                | 73.00%            | 2.33%                | 10.97%             | 0.09%        | 6.84%              | 0.00%                  | 5.95%        | 0.00%            | 0.82%        |
| 08/12/2022                                | 73.22%            | 2.34%                | 11.01%             | 0.09%        | 6.86%              | 0.00%                  | 5.97%        | 0.00%            | 0.51%        |
| SEVEN DAYS ASSETS ALLOCATION CHART 80.00% |                   |                      |                    |              |                    |                        |              |                  |              |