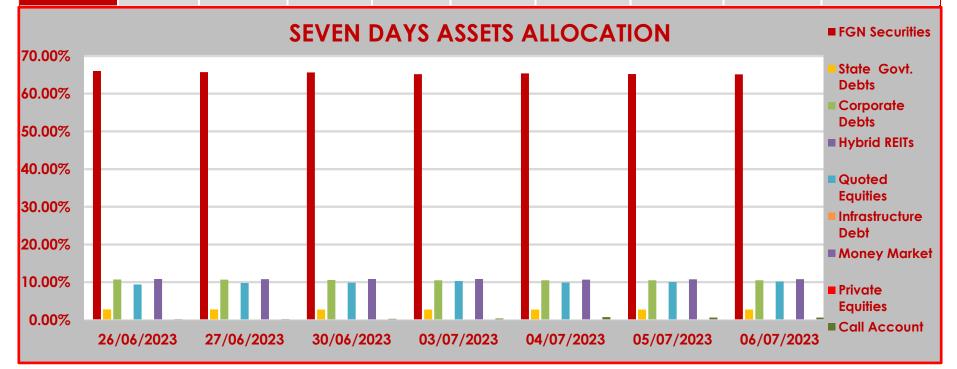

## STRUCTURE OF INVESTMENT PORTFOLIO FOR 26TH JUNE - 6TH JULY, 2023

|           | $\mathbf{c}$ | _ | $\sim$ 1 | $\Lambda$ $\Omega$ $\Omega$ |
|-----------|--------------|---|----------|-----------------------------|
| $-\Delta$ | -            |   |          | ASS                         |
|           |              |   |          |                             |

|            | FGN<br>Securities | State Govt.<br>Debts | Corporate<br>Debts | Hybrid REITs | Quoted<br>Equities | Infrastructure<br>Debt | Money Market | Private Equities | Call Account |
|------------|-------------------|----------------------|--------------------|--------------|--------------------|------------------------|--------------|------------------|--------------|
| 26/06/2023 | 66.04%            | 2.77%                | 10.72%             | 0.08%        | 9.40%              | 0.00%                  | 10.82%       | 0.00%            | 0.17%        |
| 27/06/2023 | 65.72%            | 2.76%                | 10.68%             | 0.08%        | 9.79%              | 0.00%                  | 10.80%       | 0.00%            | 0.17%        |
| 30/06/2023 | 65.62%            | 2.75%                | 10.60%             | 0.08%        | 9.87%              | 0.00%                  | 10.82%       | 0.00%            | 0.26%        |
| 03/07/2023 | 65.18%            | 2.74%                | 10.48%             | 0.08%        | 10.30%             | 0.00%                  | 10.85%       | 0.00%            | 0.37%        |
| 04/07/2023 | 65.37%            | 2.75%                | 10.51%             | 0.08%        | 9.89%              | 0.00%                  | 10.68%       | 0.00%            | 0.72%        |
| 05/07/2023 | 65.23%            | 2.74%                | 10.50%             | 0.08%        | 10.05%             | 0.00%                  | 10.77%       | 0.00%            | 0.63%        |
| 06/07/2023 | 65.14%            | 2.74%                | 10.48%             | 0.08%        | 10.15%             | 0.00%                  | 10.79%       | 0.00%            | 0.62%        |