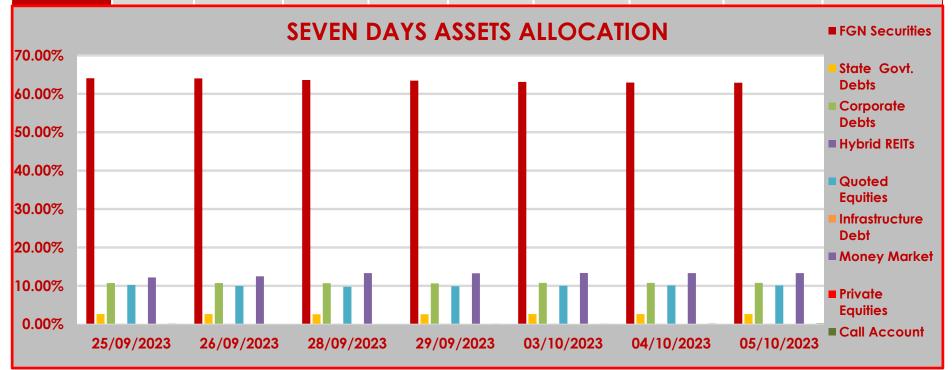

## **CPL RSA FUND III**

STRUCTURE OF INVESTMENT PORTFOLIO FOR 25TH SEPTEMBER - 5TH OCTOBER, 2023

## **ASSET CLASS**

|            | FGN<br>Securities | State Govt.<br>Debts | Corporate<br>Debts | Hybrid REITs | Quoted<br>Equities | Infrastructure<br>Debt | Money Market | Private Equities | Call Account |
|------------|-------------------|----------------------|--------------------|--------------|--------------------|------------------------|--------------|------------------|--------------|
| 25/09/2023 | 64.05%            | 2.62%                | 10.73%             | 0.08%        | 10.22%             | 0.00%                  | 12.18%       | 0.00%            | 0.12%        |
| 26/09/2023 | 64.03%            | 2.62%                | 10.74%             | 0.08%        | 9.98%              | 0.00%                  | 12.48%       | 0.00%            | 0.07%        |
| 28/09/2023 | 63.58%            | 2.61%                | 10.66%             | 0.08%        | 9.76%              | 0.00%                  | 13.29%       | 0.00%            | 0.02%        |
| 29/09/2023 | 63.44%            | 2.60%                | 10.64%             | 0.08%        | 9.87%              | 0.00%                  | 13.27%       | 0.00%            | 0.10%        |
| 03/10/2023 | 63.08%            | 2.63%                | 10.77%             | 0.08%        | 10.01%             | 0.00%                  | 13.34%       | 0.00%            | 0.09%        |
| 04/10/2023 | 62.94%            | 2.63%                | 10.75%             | 0.08%        | 10.10%             | 0.00%                  | 13.32%       | 0.00%            | 0.18%        |