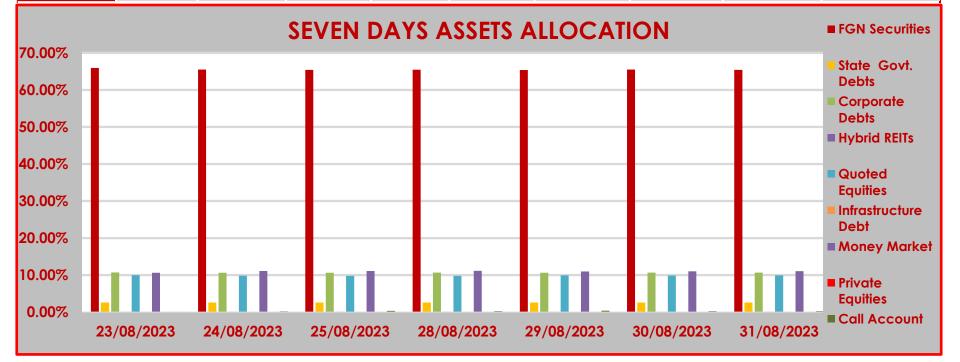

## **ASSET CLASS**

|            | FGN<br>Securities | State Govt.<br>Debts | Corporate<br>Debts | Hybrid REITs | Quoted<br>Equities | Infrastructure<br>Debt | Money Market | Private Equities | Call Account |
|------------|-------------------|----------------------|--------------------|--------------|--------------------|------------------------|--------------|------------------|--------------|
| 23/08/2023 | 65.94%            | 2.61%                | 10.72%             | 0.08%        | 9.99%              | 0.00%                  | 10.65%       | 0.00%            | 0.01%        |
| 24/08/2023 | 65.48%            | 2.59%                | 10.65%             | 0.08%        | 9.85%              | 0.00%                  | 11.11%       | 0.00%            | 0.24%        |
| 25/08/2023 | 65.43%            | 2.59%                | 10.64%             | 0.08%        | 9.82%              | 0.00%                  | 11.11%       | 0.00%            | 0.33%        |
| 28/08/2023 | 65.47%            | 2.60%                | 10.66%             | 0.08%        | 9.80%              | 0.00%                  | 11.13%       | 0.00%            | 0.26%        |
| 29/08/2023 | 65.35%            | 2.59%                | 10.64%             | 0.08%        | 9.94%              | 0.00%                  | 10.99%       | 0.00%            | 0.41%        |
| 30/08/2023 | 65.50%            | 2.60%                | 10.67%             | 0.08%        | 9.88%              | 0.00%                  | 11.02%       | 0.00%            | 0.25%        |
| 31/08/2023 | 65.40%            | 2.60%                | 10.66%             | 0.08%        | 9.93%              | 0.00%                  | 11.08%       | 0.00%            | 0.25%        |