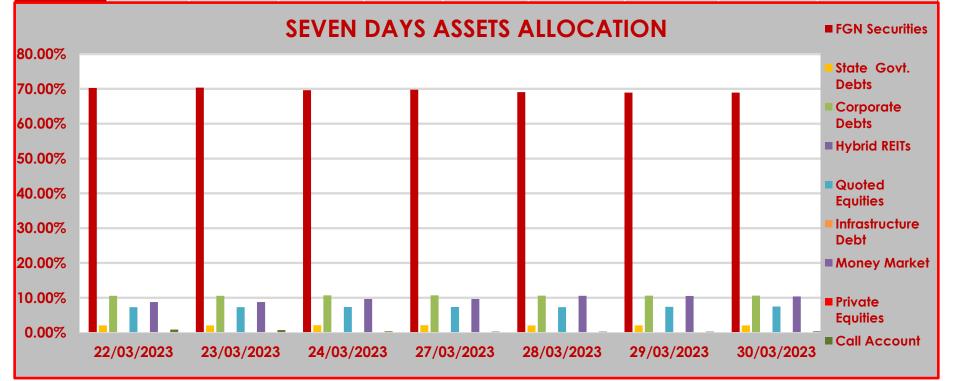

## **ASSET CLASS**

|            | FGN<br>Securities | State Govt.<br>Debts | Corporate<br>Debts | Hybrid REITs | Quoted<br>Equities | Infrastructure<br>Debt | Money Market | Private Equities | Call Account |
|------------|-------------------|----------------------|--------------------|--------------|--------------------|------------------------|--------------|------------------|--------------|
| 22/03/2023 | 70.28%            | 2.08%                | 10.57%             | 0.08%        | 7.33%              | 0.00%                  | 8.79%        | 0.00%            | 0.87%        |
| 23/03/2023 | 70.37%            | 2.08%                | 10.59%             | 0.08%        | 7.34%              | 0.00%                  | 8.80%        | 0.00%            | 0.74%        |
| 24/03/2023 | 69.63%            | 2.11%                | 10.73%             | 0.08%        | 7.37%              | 0.00%                  | 9.68%        | 0.00%            | 0.40%        |
| 27/03/2023 | 69.74%            | 2.11%                | 10.74%             | 0.08%        | 7.38%              | 0.00%                  | 9.68%        | 0.00%            | 0.27%        |
| 28/03/2023 | 69.05%            | 2.09%                | 10.63%             | 0.08%        | 7.30%              | 0.00%                  | 10.56%       | 0.00%            | 0.29%        |
| 29/03/2023 | 68.95%            | 2.09%                | 10.62%             | 0.08%        | 7.42%              | 0.00%                  | 10.55%       | 0.00%            | 0.29%        |
| 30/03/2023 | 68.93%            | 2.09%                | 10.62%             | 0.08%        | 7.50%              | 0.00%                  | 10.40%       | 0.00%            | 0.38%        |