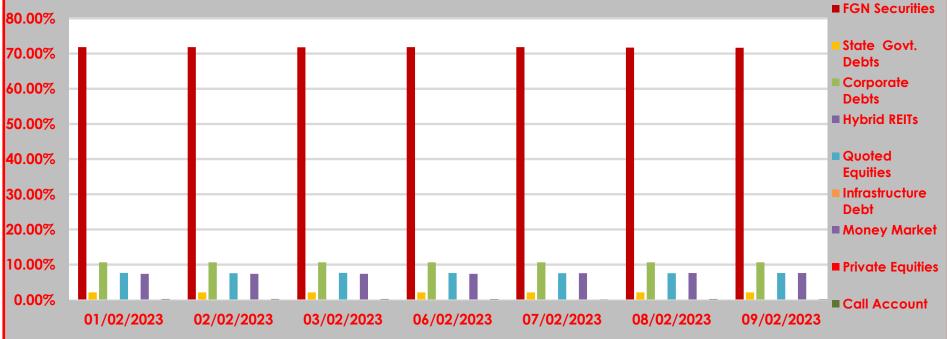

## **CPL RSA FUND III**

STRUCTURE OF INVESTMENT PORTFOLIO FOR 1ST - 9TH FEBRUARY, 2023

|  | ASS |
|--|-----|
|  |     |
|  |     |

|            | FGN<br>Securities | State Govt.<br>Debts | Corporate<br>Debts | Hybrid REITs | Quoted<br>Equities | Infrastructure<br>Debt | Money Market | Private Equities | Call Account |
|------------|-------------------|----------------------|--------------------|--------------|--------------------|------------------------|--------------|------------------|--------------|
| 01/02/2023 | 71.82%            | 2.11%                | 10.69%             | 0.08%        | 7.65%              | 0.00%                  | 7.40%        | 0.00%            | 0.25%        |
| 02/02/2023 | 71.85%            | 2.11%                | 10.69%             | 0.08%        | 7.60%              | 0.00%                  | 7.41%        | 0.00%            | 0.26%        |
| 03/02/2023 | 71.78%            | 2.11%                | 10.69%             | 0.08%        | 7.68%              | 0.00%                  | 7.41%        | 0.00%            | 0.25%        |
| 06/02/2023 | 71.82%            | 2.11%                | 10.68%             | 0.08%        | 7.64%              | 0.00%                  | 7.41%        | 0.00%            | 0.26%        |
| 07/02/2023 | 71.82%            | 2.11%                | 10.69%             | 0.08%        | 7.59%              | 0.00%                  | 7.56%        | 0.00%            | 0.15%        |
| 08/02/2023 | 71.67%            | 2.11%                | 10.67%             | 0.08%        | 7.58%              | 0.00%                  | 7.63%        | 0.00%            | 0.26%        |
| 09/02/2023 | 71.66%            | 2.11%                | 10.67%             | 0.08%        | 7.63%              | 0.00%                  | 7.63%        | 0.00%            | 0.22%        |